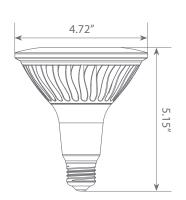

general purpose applications due to its uniform \*Cool white light (5000K) and replaces conventional 150 Watt incandescent light bulbs.









\$2.40 per year





### Specifications

| Input Power | Input Voltage | Lumen Output | Beam Angle | Center Beam | ССТ    |
|-------------|---------------|--------------|------------|-------------|--------|
| 20 W        | 120V          | 1700 lm      | 45°        | N/A         | 5000 K |

| CRI | Luminous Efficacy | Power Factor | Input Current | Base/Cap | Lamp Lifespan |
|-----|-------------------|--------------|---------------|----------|---------------|
| 80  | 85 lm/W           | 0.7          | 0.18 A        | E26      | 25,000 Hrs.   |

#### **Product Features**

Dimmable



**Energy Efficient** 



Damp Rated

#### **Product Dimensions**



# **Product Photometric Data**