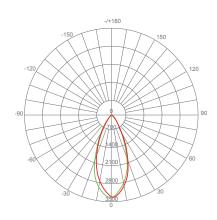

o its uniform \*Cool white light (5000K) and replaces conventional 150 Watt incandescent light bulbs.









\$2.40 per year





### Specifications

| Input Power | Input Voltage | Lumen Output | Beam Angle | Center Beam | ССТ    |
|-------------|---------------|--------------|------------|-------------|--------|
| 20 W        | 120V          | 1700 lm      | 45°        | N/A         | 5000 K |

| CRI | Luminous Efficacy | Power Factor | Input Current | Base/Cap | Lamp Lifespan |
|-----|-------------------|--------------|---------------|----------|---------------|
| 80  | 85 lm/W           | 0.7          | 0.18 A        | E26      | 25,000 Hrs.   |

#### **Product Features**

Dimmable



**Energy Efficient** 



Damp Rated

#### **Product Dimensions**



# **Product Photometric Data**