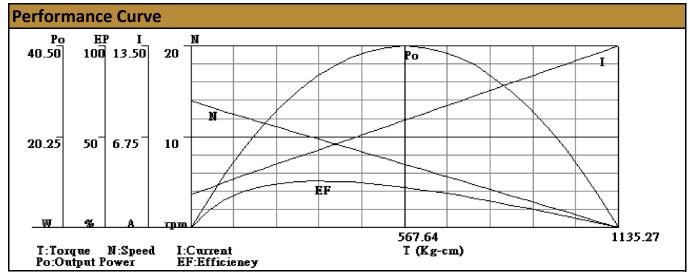

## Contact Us for alternative solutions!

| Specifications |                  |
|----------------|------------------|
| Gearhead Type: | Planetary        |
| Motor Type:    | Carbon - Brushed |
| Rated Voltage: | 24V DC           |
| Rated Speed:   | 10 rpm           |
| Rated Torque:  | * 331 kg.cm      |
| Rated Current: | 5.7 A            |

| No-Load Speed:     | 14 rpm (+/- 10%) |
|--------------------|------------------|
| No-Load Current:   | < 3 A            |
| Stall Torque:      | * 1,135 kg.cm    |
| Max. Power:        | 40 W             |
| Reduction Ratio:   | 504:1            |
| Termination Style: | Terminals        |

\* Gearbox limitations are set at 120 kg.cm, operating past this torque limit may create premature failure.