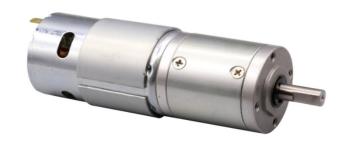

## ø 42mm Planetary Gear Motor Carbon - Brushed

MOT-IG42GM-1:504

Online ID#: PGM-42-24-504-14-02

Our Planetary Gear Motors are an inline solution providing excellent torque output at various speeds. They are equiped to handle varying loads and are best for intermittent duty operation. With endless performance combinations, we have a fully tailored gear motor solution for you.