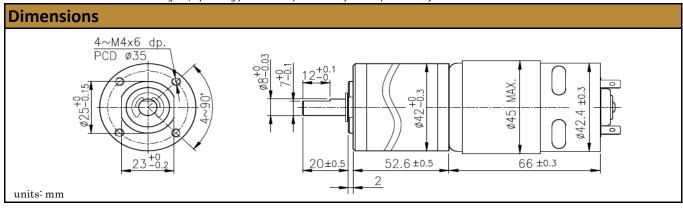

## ø 42mm Planetary Gear Motor Carbon - Brushed

MOT-IG42GM-1:504

Online ID#: PGM-42-24-504-14-02

Our Planetary Gear Motors are an inline solution providing excellent torque output at various speeds. They are equiped to handle varying loads and are best for intermittent duty operation. With endless performance combinations, we have a fully tailored gear motor solution for you.