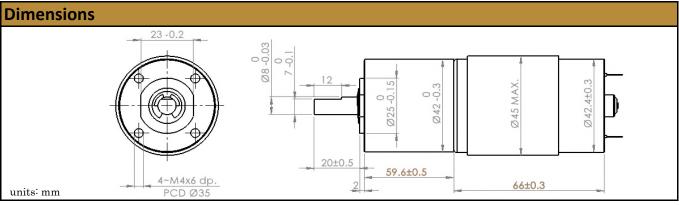

## **ø42mm Planetary Gear Motor Carbon - Brushed**

MOT-IG42-12V-3600

Online ID#:

PGM-42-12-3600-2-01

Our Planetary Gear Motors are an inline solution providing excellent torque output at various speeds. They are equiped to handle varying loads and are best for intermittent duty operation. With endless performance combinations, we have a fully tailored gear motor solution for you.