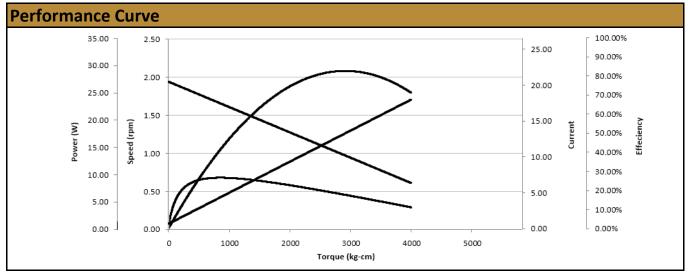

## Contact Us for alternative solutions!

| Specifications |                  |
|----------------|------------------|
| Gearhead Type: | Planetary        |
| Motor Type:    | Carbon - Brushed |
| Rated Voltage: | 12V DC           |
| Rated Speed:   | 1.65 rpm         |
| Rated Torque:  | 861 kg.cm *      |
| Rated Current: | 4.50 A           |

| No-Load Speed:     | 2 rpm (+/- 10%) |
|--------------------|-----------------|
| No-Load Current:   | < 0.90 A        |
| Stall Torque:      | > 1,264 kg.cm   |
| Max. Power:        | 29 W            |
| Reduction Ratio:   | 3,600:1         |
| Termination Style: | Terminals       |

<sup>\*</sup> Gearbox limitations are set at 250 kg.cm, operating past this torque limit may create premature failure.