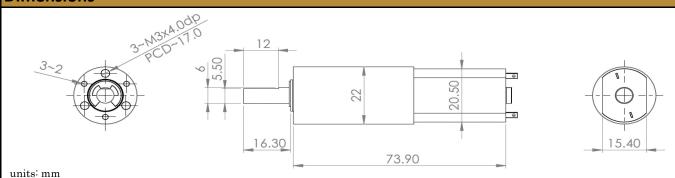

are best for intermittent duty operation. With endless performance combinations, we have a fully tailored gear motor solution for you.



#### Contact Us for alternative solutions!

| Specifications |                  |
|----------------|------------------|
| Gearhead Type: | Planetary        |
| Motor Type:    | Carbon - Brushed |
| Rated Voltage: | 24V DC           |
| Rated Speed:   | 27 rpm           |
| Rated Torque:  | 3 kg.cm          |
| Rated Current: | 160 mA           |

| No-Load Speed:     | 37 rpm (+/- 10%) |
|--------------------|------------------|
| No-Load Current:   | < 60 mA          |
| Stall Torque:      | 18 kg.cm         |
| Max. Power:        | 1.55 W           |
| Reduction Ratio:   | 246:1            |
| Termination Style: | Terminals        |

#### Dimensions



#### **Performance Curve**





 $\ensuremath{\mathbb{C}}$  2022 ISL Products International Ltd. Specifications subject to change without notice.