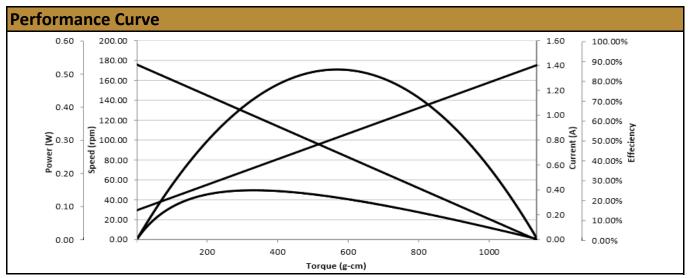

| No-Load Speed:   | 176 rpm (+/- 10%) |
|------------------|-------------------|
| No-Load Current: | < 0.3 A           |
| Stall Torque:    | 1.13 kg.cm        |
| Max. Power:      | 0.51 W            |
| Max. Effiicency: | 25%               |