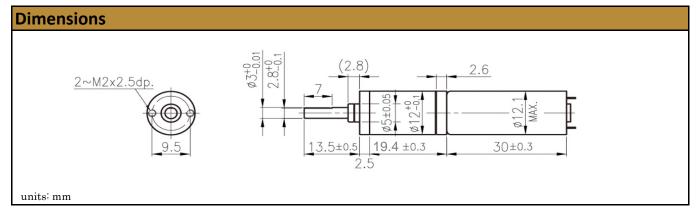

| Specifications     |                  |
|--------------------|------------------|
| Gearhead Type:     | Planetary        |
| Motor Type:        | Carbon - Brushed |
| Rated Voltage:     | 3V DC            |
| Rated Speed:       | 140 rpm          |
| Rated Torque:      | 0.23 kg.cm       |
| Termination Style: | Terminals        |