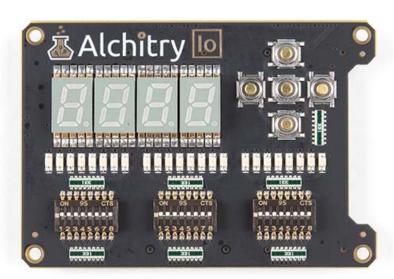

## **Alchitry Io Element Board**

DEV-16525

The Alchitry Io Element Board is the perfect way to get your feet wet with digital design. The Io features four 7-segment LEDs, five momentary push buttons, 24 basic LEDs, and 24 DIP switches that all lend themselves to fantastic beginner tutorials that will walk you through all the basics of FPGAs.

## FEATURES

- 4x 7-segment LED digits
- 5x momentary push buttons
- 24x LEDs
- 24x DIP switches