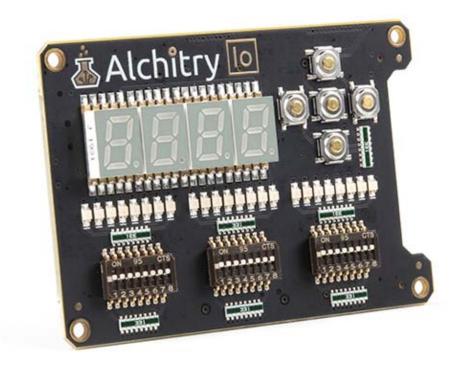

## **Alchitry Io Element Board**

DEV-16525

The Alchitry Io Element Board is the perfect way to get your feet wet with digital design. The Io features four 7-segment LEDs, five momentary push buttons, 24 basic LEDs, and 24 DIP switches that all lend themselves to fantastic beginner tutorials that will walk you through all the basics of FPGAs.

## FEATURES

- 4x 7-segment LED digits
- 5x momentary push buttons
- 24x LEDs
- 24x DIP switches