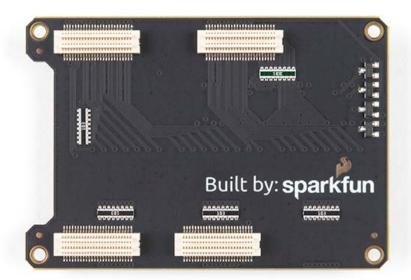

Alchitry Elements are expansion boards similar to shields for an Arduino or HATs for a Raspberry Pi but these are meant for your Au and Cu FPGA Development Boards. This Element is equipped with four connectors on the underside of the board that snap to an Au or Cu board. Be aware that the lo does not feature any connection points on the top of the board so you won't be able to stack any additional Elements on top of it.