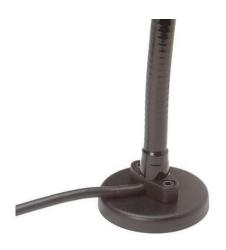

## 5 WATT LED GRAY TASK LIGHT, 18"

94320 18" Long, 5 Watt LED Gray Flexible Arm Lamp, Magnetic Base

| ARM LENGTH       | 18" (457.2mm)                                                                                        |
|------------------|------------------------------------------------------------------------------------------------------|
| ARM MATERIAL     | Steel                                                                                                |
| OUTSIDE DIAMETER | .640"                                                                                                |
| COVERING SLEEVE  | PVC, Gloss Gray                                                                                      |
| BULB             | Installed, non integrated 5 watt (500 Lumen), PAR20 size, LED bright white bulb (40 watt equivalent) |
| SHADE            | 4.5" high, 3.5 diameter, rotates 270°,                                                               |
| SWITCH           | Rotary style                                                                                         |
| CORD             | 2-wire 18 gauge SPT-2, rated 60°C, with NEMA 1-<br>15P 2 prong plug                                  |
| APPROVALS        | C-UL listed                                                                                          |
| MOUNTING         | Magnetic base 100lb pull, 3" diameter                                                                |
| BASE             | Direct mount base of arm mounts to magnetic base with two 1/4-20 socket head cap screws              |