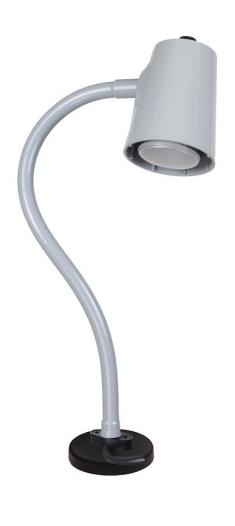

## 5 WATT LED GRAY TASK LIGHT, 18"

94320 18" Long, 5 Watt LED Gray Flexible Arm Lamp, Magnetic Base

| ARM LENGTH       | 18" (457.2mm)                                                                                        |
|------------------|------------------------------------------------------------------------------------------------------|
| ARM MATERIAL     | Steel                                                                                                |
| OUTSIDE DIAMETER | .640"                                                                                                |
| COVERING SLEEVE  | PVC, Gloss Gray                                                                                      |
| BULB             | Installed, non integrated 5 watt (500 Lumen), PAR20 size, LED bright white bulb (40 watt equivalent) |
| SHADE            | 4.5" high, 3.5 diameter, rotates 270°,                                                               |
| SWITCH           | Rotary style                                                                                         |
| CORD             | 2-wire 18 gauge SPT-2, rated 60°C, with NEMA 1-<br>15P 2 prong plug                                  |
| APPROVALS        | C-UL listed                                                                                          |
| MOUNTING         | Magnetic base 100lb pull, 3" diameter                                                                |
| BASE             | Direct mount base of arm mounts to magnetic base with two 1/4-20 socket head cap screws              |