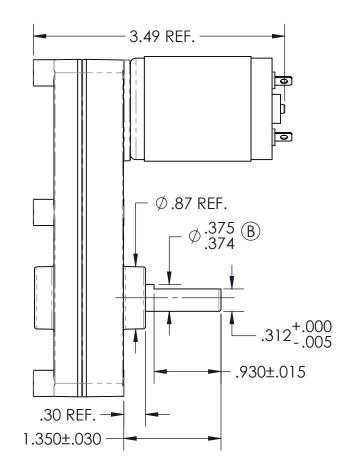

MOTOR IS NOT DESIGNED FOR STALL

| В    | Ø.375/.374 WAS Ø.3750/.3745 | 2/23/2016 | 3199 |
|------|-----------------------------|-----------|------|
| Α    | REDRAWN WITH NEW CASTINGS   | 6/10/2015 |      |
| REV. | DESCRIPTION                 | DATE      | ECO# |