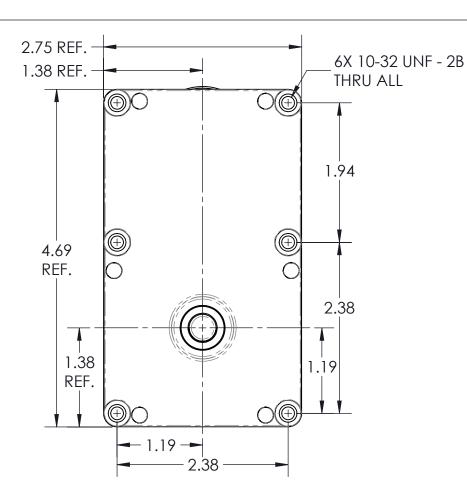

MOTOR IS NOT DESIGNED FOR STALL

| В    | Ø.375/.374 WAS Ø.3750/.3745 | 2/23/2016 | 3199 |
|------|-----------------------------|-----------|------|
| Α    | REDRAWN WITH NEW CASTINGS   | 6/10/2015 |      |
| REV. | DESCRIPTION                 | DATE      | ECO# |