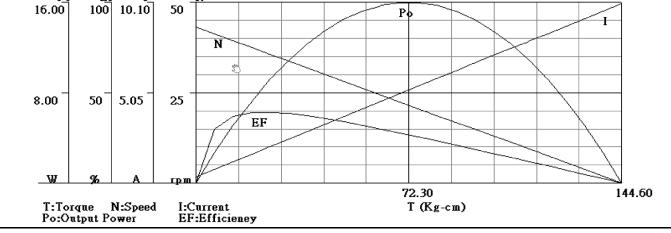

Contact Us for alternative solutions!

| Planetary        | No-Load Speed:                                   | 43 rpm (+/- 10%)                                                                             |
|------------------|--------------------------------------------------|----------------------------------------------------------------------------------------------|
| Carbon - Brushed | No-Load Current:                                 | < 410 mA                                                                                     |
| 12V DC           | Stall Torque:                                    | * 145 kg.cm                                                                                  |
| 38 rpm           | Max. Power:                                      | 16 W                                                                                         |
| 19 kg.cm         | Reduction Ratio:                                 | 139:1                                                                                        |
| 1.6 A            | Termination Style:                               | Terminals                                                                                    |
|                  | Carbon - Brushed<br>12V DC<br>38 rpm<br>19 kg.cm | Carbon - BrushedNo-Load Current:12V DCStall Torque:38 rpmMax. Power:19 kg.cmReduction Ratio: |