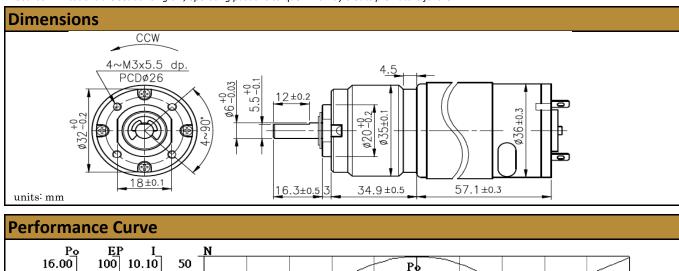

Contact Us for alternative solutions!

| Planetary        | No-Load Speed:                                   | 43 rpm (+/- 10%)                                                                             |
|------------------|--------------------------------------------------|----------------------------------------------------------------------------------------------|
| Carbon - Brushed | No-Load Current:                                 | < 410 mA                                                                                     |
| 12V DC           | Stall Torque:                                    | * 145 kg.cm                                                                                  |
| 38 rpm           | Max. Power:                                      | 16 W                                                                                         |
| 19 kg.cm         | Reduction Ratio:                                 | 139:1                                                                                        |
| 1.6 A            | Termination Style:                               | Terminals                                                                                    |
|                  | Carbon - Brushed<br>12V DC<br>38 rpm<br>19 kg.cm | Carbon - BrushedNo-Load Current:12V DCStall Torque:38 rpmMax. Power:19 kg.cmReduction Ratio: |

\* Gearbox limitations are set at 40 kg.cm, operating past this torque limit may create premature failure.

© 2022 ISL Products International Ltd. Specifications subject to change without notice.

ISL Products International Ltd. • 572 Walt Whitman Rd., Suite 100 • Melville, NY 11747 • T 516-937-3475 • www.islproducts.com