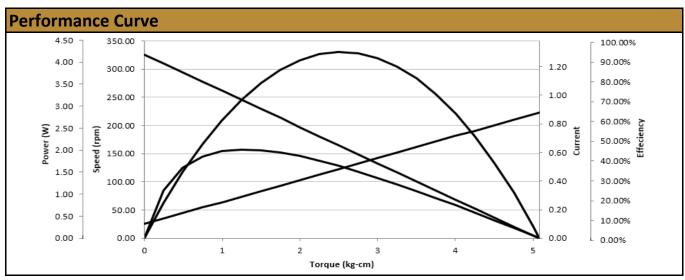

Contact Us for alternative solutions!

| Specifications |                     |
|----------------|---------------------|
| Gearhead Type: | Spur - Offset Shaft |
| Motor Type:    | Carbon - Brushed    |
| Rated Voltage: | 24V DC              |
| Rated Speed:   | 245 rpm             |
| Rated Torque:  | 1.25 kg.cm          |
| Rated Current: | 300 mA              |

| No-Load Speed:     | 325 rpm (+/- 10%) |
|--------------------|-------------------|
| No-Load Current:   | < 150 mA          |
| Stall Torque:      | 5.1 kg.cm         |
| Max. Power:        | 4.23 W            |
| Max. Efficiency:   | 45%               |
| Termination Style: | Terminals         |