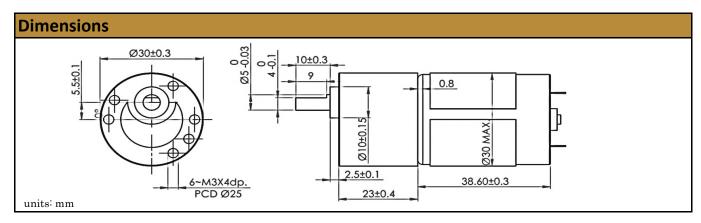

## ø30mm Spur Gear Motor Carbon - Brushed / Off-Set Shaft

MOT-RB30GM-20-24V

Our Spur Gear Motors are an inline solution providing ample torque output at various speeds. They are best for intermittent duty operation. With endless performance combinations, we have a fully tailored gear motor solution for you.