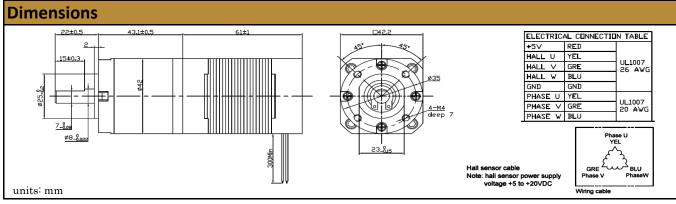

| No-Load Speed:     | 580 rpm (+/- 10%)     |
|--------------------|-----------------------|
| No-Load Current:   | < 0.60 A              |
| Stall Torque:      | 36 kg.cm              |
| Max. Power:        | 53 W                  |
| Reduction Ratio:   | 10:1                  |
| Termination Style: | Lead Wires (26/20AWG) |