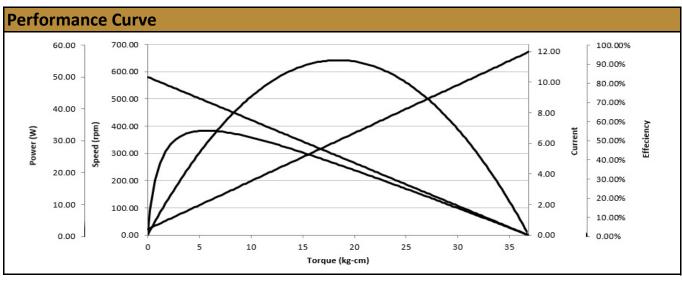

With endless performance combinations, we have a fully tailored gear motor solution for you.

Contact Us for alternative solutions!

| Specifications |                    |
|----------------|--------------------|
| Gearhead Type: | Planetary          |
| Motor Type:    | Brushless - 8 Pole |
| Rated Voltage: | 24V DC             |
| Rated Speed:   | 392 rpm            |
| Rated Torque:  | 10 kg.cm           |
| Rated Current: | 3.35 A             |

| No-Load Speed:     | 580 rpm (+/- 10%)     |
|--------------------|-----------------------|
| No-Load Current:   | < 0.60 A              |
| Stall Torque:      | 36 kg.cm              |
| Max. Power:        | 53 W                  |
| Reduction Ratio:   | 10:1                  |
| Termination Style: | Lead Wires (26/20AWG) |