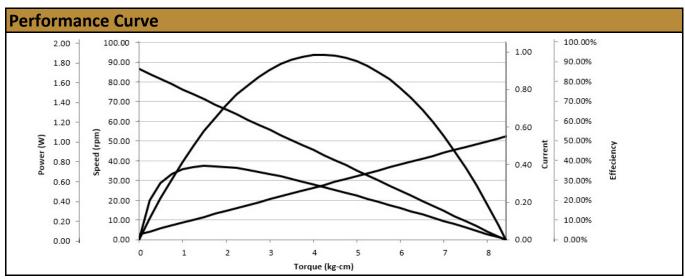

## Contact Us for alternative solutions!

| Specifications |                  |
|----------------|------------------|
| Gearhead Type: | Planetary        |
| Motor Type:    | Carbon - Brushed |
| Rated Voltage: | 24V DC           |
| Rated Speed:   | 71 rpm           |
| Rated Torque:  | 1.40 kg.cm       |
| Rated Current: | 140 mA           |

| No-Load Speed:     | 87 rpm (+/- 10%) |
|--------------------|------------------|
| No-Load Current:   | < 60 mA          |
| Stall Torque:      | 8.25 kg.cm       |
| Max. Power:        | 1.95 W           |
| Reduction Ratio:   | 104:1            |
| Termination Style: | Terminals        |