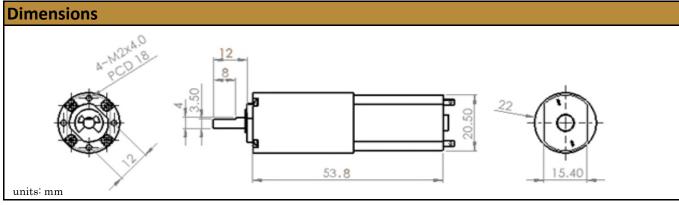

e varying loads and are best for intermittent duty operation. With endless performance combinations, we have a fully tailored gear motor solution for you.



## Contact Us for alternative solutions!

| Specifications |                  |
|----------------|------------------|
| Gearhead Type: | Planetary        |
| Motor Type:    | Carbon - Brushed |
| Rated Voltage: | 24V DC           |
| Rated Speed:   | 71 rpm           |
| Rated Torque:  | 1.40 kg.cm       |
| Rated Current: | 140 mA           |

| No-Load Speed:     | 87 rpm (+/- 10%) |
|--------------------|------------------|
| No-Load Current:   | < 60 mA          |
| Stall Torque:      | 8.25 kg.cm       |
| Max. Power:        | 1.95 W           |
| Reduction Ratio:   | 104:1            |
| Termination Style: | Terminals        |