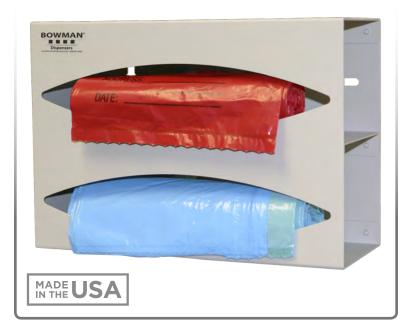

# Two-way keyholes for vertical or horizontal wall mounting Made of Quartz Beige Powder-Coated Aluminum Primary Area for Product Usage:

**Product Description:** 

Bag Dispenser - Double

 Any location which requires bags for storage or refuse at the point of use: laboratory, food service, O.R., clinical areas, dental, veterinary

Holds two rolls of bags (up to 9.50" long and 3.50" in diameter)

#### **Dispenses:**

٠

- Two rolls of individual-sized biohazard, linen, or refuse bags
- Rolls no larger than 9.50<sup>°</sup>W x Ø3.50<sup>°</sup> (24.1 cm x 8.9 cm)