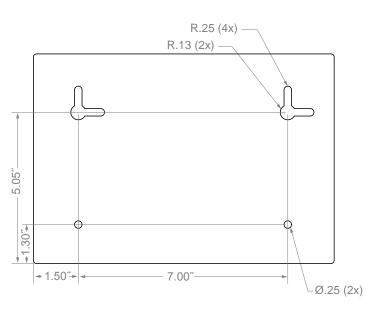

#### **Mounting Specifications:**

**BOWMAN**<sup>®</sup> Dispensers Organize · Contain · Comply