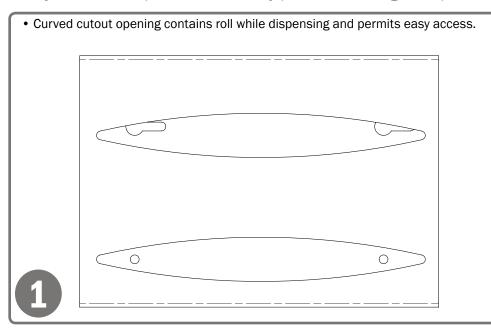

Holds two rolls of bags (up to 9.50" long and 3.50" in diameter)

#### **Dispenses:**

٠

- Two rolls of individual-sized biohazard, linen, or refuse bags
- Rolls no larger than 9.50<sup>°</sup>W x Ø3.50<sup>°</sup> (24.1 cm x 8.9 cm)