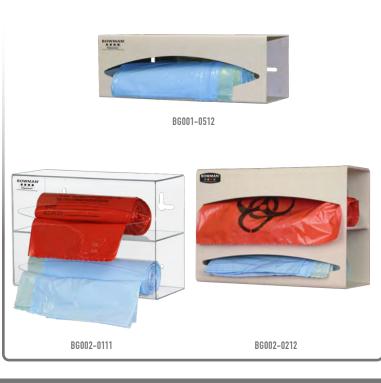

#### Alternative Products (each sold separately):

- BG002-0111, Bag Dispenser Double, Clear PETG Plastic
- BG002-0512, Bag Dispenser Double, Quartz Beige ABS Plastic
- BG001-0512, Bag Dispenser Single, Quartz Beige Powder-Coated Aluminum