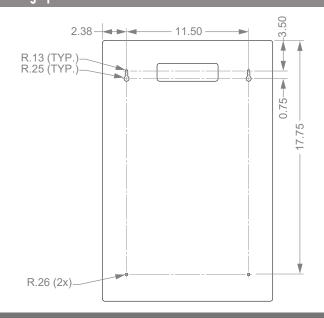

#### **Product Specifications** (overall external dimensions):

- 16.75"W x 25.63"H x 4.00"D (42.5 cm x 65.1 cm x 10.2 cm)
- 3.7 lbs (1.7 kg) approximated

#### **Mounting Specifications:**