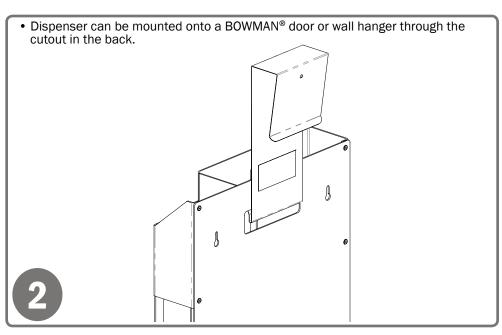

#### Related Products (each sold separately):

- MP-047, Sign Holder Clip-On
- BOWMAN® Door and Wall Hangers: MB-450, MB-500 MB-510, and MB-600

#### **Mounting Specifications:**