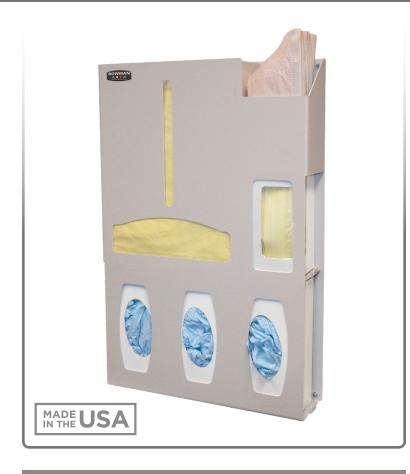

#### **Product Description:**

- Protection System 4" Deep
- Holds flat pack or launderable gowns, three boxes of gloves, face masks in bulk, and a variety of medical supplies in built-in caddy
- · ADA and CMS Wall Protrusion Compliant
- Face mask boxes may be deeper than 4"; if so, remove from box to place in dispenser
- Keyholes for wall mounting, or may be used with wall or door hanger
- Quartz Beige ABS Plastic

#### Dispenses:

- Top left: Gowns, aprons, or coveralls/jumpsuits no larger than 11.68"W x 15.40"H x 3.80"D (29.7 cm x 39.1 cm x 9.7 cm)
- Top right: Item(s) no larger than 4.78"W x 7.88"H x 3.80"D (12.1 cm x 20.0 cm x 9.7 cm)
- Center right: Box(es) no larger than 7.50"W x 5.00"H x 3.90"D (19.1 cm x 12.7 cm x 9.7 cm)
- Bottom: Box(es) no larger than 5.53"W x 10.00"H x 3.80"D (14.0 cm x 5.4 cm x 9.7 cm)

#### **Product Specifications** (overall external dimensions):

- 16.75"W x 25.63"H x 4.00"D (42.5 cm x 65.1 cm x 10.2 cm)
- 3.7 lbs (1.7 kg) approximated