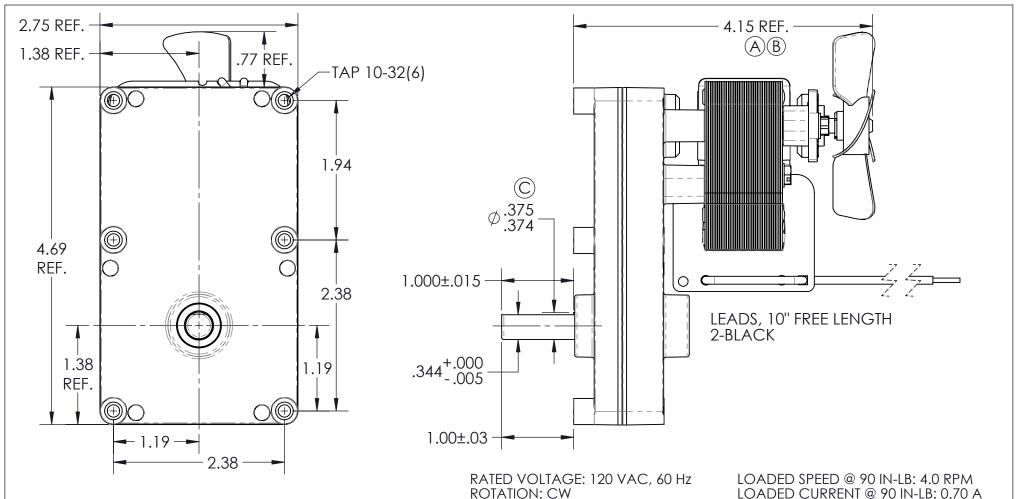

SIGNATURE PRINT NAME DATE
IN ORDER TO BEGIN PRODUCTION, MULTIPRODUCTS
COMPANY, INC. MUST HAVE SIGNED APPROVAL.

NO LOAD SPEED: 4.3 RPM NO LOAD CURRENT: 0.67 A LOADED SPEED @ 90 IN-LB: 4.0 RPM LOADED CURRENT @ 90 IN-LB: 0.70 A STALL TORQUE: 160 IN-LB STALL CURRENT: 0.88 A

| С    | Ø.375/.374 WAS Ø.3750/.3745B1                                   | 2/19/2016 | 3199 |
|------|-----------------------------------------------------------------|-----------|------|
| В    | REDRAWN, UPDATED PERF. INFO, OVERALL LENGTH INCLUDES ROT. SHAFT | 1/19/2015 | 3168 |
| Α    | ref. dim. was 3.575, uses shorter legs for coil mount           | 9/28/2009 | 2883 |
| REV. | DESCRIPTION                                                     | DATE      | ECO# |

|    |                     |       |          | <u> </u>      | <u> </u>        |  |  |  |
|----|---------------------|-------|----------|---------------|-----------------|--|--|--|
|    | PART NAME/DESCRIPTI | ON: M | NULTIP   | RODUC         | CTS             |  |  |  |
|    | DRAWN BY: PJ        | DATE: | 1/8/2008 | SCALE: 0.75:1 | MATERIAL: -     |  |  |  |
| _  | CHK'D BY: -         | DATE: |          | PART NUMBER:  | MOD-UL52-9904   |  |  |  |
| :D | APPR'D BY: -        | DATE: |          |               | 7/(OD-0L32-7704 |  |  |  |