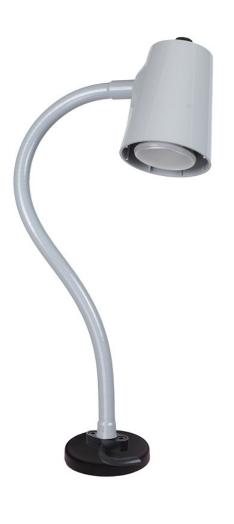

## 5 WATT LED GRAY TASK LIGHT, 24"

94321 24" Long, 5 Watt LED Gray Flexible Arm Lamp, Magnetic Base

| ARM LENGTH       | 24" (609.6mm)                                                                                        |
|------------------|------------------------------------------------------------------------------------------------------|
| ARM MATERIAL     | Steel                                                                                                |
| OUTSIDE DIAMETER | .675"                                                                                                |
| COVERING SLEEVE  | PVC, Gloss Gray                                                                                      |
| BULB             | Installed, non integrated 5 watt (500 Lumen), PAR20 size, LED bright white bulb (40 watt equivalent) |
| SHADE            | 4.5" high, 3.5 diameter, rotates 270°,                                                               |
| SWITCH           | Rotary style                                                                                         |
| CORD             | 2-wire 18 gauge SPT-2, rated 60°C, with NEMA 1-<br>15P 2 prong plug                                  |
| APPROVALS        | C-UL listed                                                                                          |
| MOUNTING         | Magnetic base 100lb pull, 3" diameter                                                                |
| BASE             | Direct mount base of arm mounts to magnetic base with two 1/4-20 socket head cap screws              |