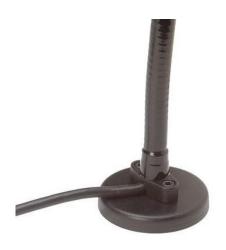

## 5 WATT LED GRAY TASK LIGHT, 24"

94321 24" Long, 5 Watt LED Gray Flexible Arm Lamp, Magnetic Base

| ARM LENGTH       | 24" (609.6mm)                                                                                        |
|------------------|------------------------------------------------------------------------------------------------------|
| ARM MATERIAL     | Steel                                                                                                |
| OUTSIDE DIAMETER | .675"                                                                                                |
| COVERING SLEEVE  | PVC, Gloss Gray                                                                                      |
| BULB             | Installed, non integrated 5 watt (500 Lumen), PAR20 size, LED bright white bulb (40 watt equivalent) |
| SHADE            | 4.5" high, 3.5 diameter, rotates 270°,                                                               |
| SWITCH           | Rotary style                                                                                         |
| CORD             | 2-wire 18 gauge SPT-2, rated 60°C, with NEMA 1-<br>15P 2 prong plug                                  |
| APPROVALS        | C-UL listed                                                                                          |
| MOUNTING         | Magnetic base 100lb pull, 3" diameter                                                                |
| BASE             | Direct mount base of arm mounts to magnetic base with two 1/4-20 socket head cap screws              |