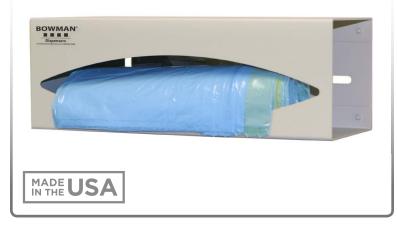

### **Product Description:**

- Bag Dispenser Single
- Holds a single roll of bags (up to 9.50" long and 3.40" in diameter)
- · Two-way keyholes for vertical or horizontal wall mounting
- Made of Quartz Beige Powder-Coated Aluminum

### **Dispenses:**

- Single roll of individual-sized biohazard, linen, or refuse bags
- Roll no larger than 9.50"W x Ø3.40" (24.1 cm x 8.6 cm)