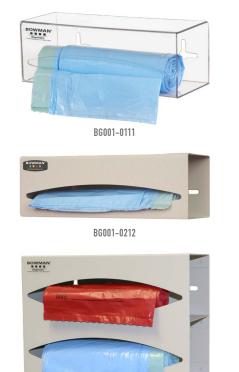

### Alternative Products (each sold separately):

- BG001-0111, Bag Dispenser Single, Clear PETG Plastic
- BG001-0212, Bag Dispenser Single, Quartz Beige ABS Plastic
- BG002-0512, Bag Dispenser Double, Quartz Beige Powder-Coated Aluminum