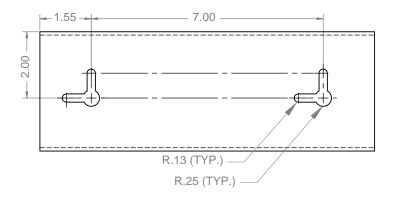

### Product Specifications (overall external dimensions):

- 10.06<sup>~</sup>W x 3.50<sup>~</sup>H x 3.88<sup>~</sup>D (25.6 cm x 8.9 cm x 9.9 cm)
- 0.9 lbs (0.4 kg) approximated

### **Mounting Specifications:**

**BOWMAN**<sup>®</sup> Dispensers Organize · Contain · Comply