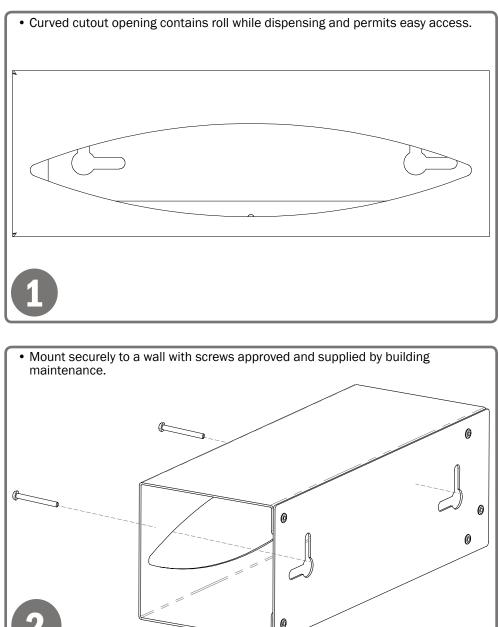

# Installation

Always mount dispensers securely prior to loading with product.

### Parts included:

- Dispenser
- Tools Required:
  - No tools required to assemble dispenser