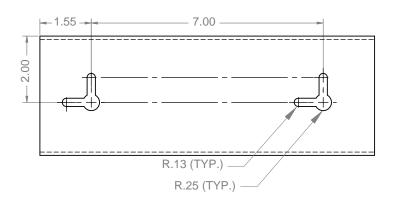

#### **Product Specifications** (overall external dimensions):

- 10.10"W x 3.60"H x 3.95"D (25.7 cm x 9.1 cm x 10.0 cm)
- 0.7 lbs (0.3 kg) approximated

### **Mounting Specifications:**