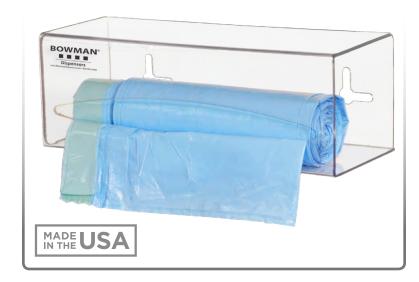

### **Product Description:**

- Bag Dispenser Single
- Holds a single roll of bags (up to 9.50" long and 3.50" in diameter)
- · Two-way keyholes for vertical or horizontal wall mounting
- · Made of Clear PETG Plastic

#### Dispenses:

- · Single roll of individual-sized biohazard, linen, or refuse bags
- Roll no larger than 9.50"W x Ø3.50" (24.1 cm x 8.9 cm)

### Installation

Always mount dispensers securely prior to loading with product.

- Clear design enables unobstructed view of contents and supply level.
- Curved cutout opening contains roll while dispensing and permits easy access.