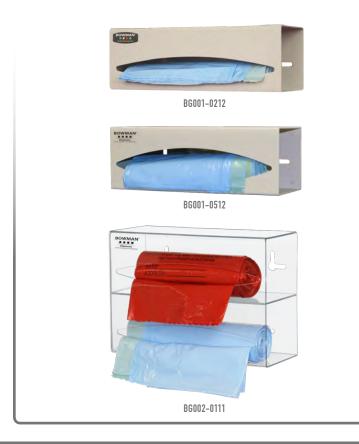

### Alternative Products (each sold separately):

- BG001-0212, Bag Dispenser Single, Quartz Beige ABS Plastic
- BG001-0512, Bag Dispenser Single, Quartz Beige Powder-Coated Aluminum
- BG002-0111, Bag Dispenser Double, Clear PETG Plastic