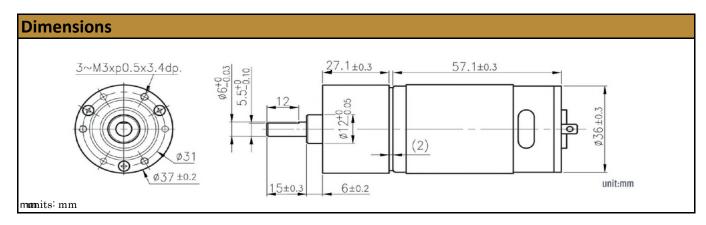

## View Alternative Solutions!

| Specifications |                  |
|----------------|------------------|
| Gearhead Type: | Spur             |
| Motor Type:    | Carbon - Brushed |
| Rated Voltage: | 12V DC           |
| Rated Speed:   | 330 rpm          |
| Rated Torque:  | 2.5 kg.cm        |
| Rated Current: | 1.6 A            |

| No-Load Speed:     | 375 rpm (+/- 10%) |
|--------------------|-------------------|
| No-Load Current:   | < 300 mA          |
| Stall Torque:      | 21 kg.cm          |
| Max. Power:        | 20 W              |
| Reduction Ratio:   | 16:1              |
| Termination Style: | Terminals         |