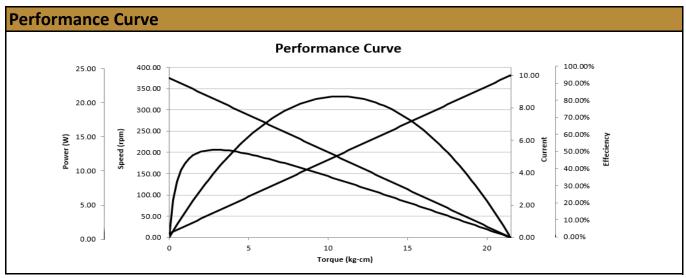

## View Alternative Solutions!

| Specifications |                  |
|----------------|------------------|
| Gearhead Type: | Spur             |
| Motor Type:    | Carbon - Brushed |
| Rated Voltage: | 12V DC           |
| Rated Speed:   | 330 rpm          |
| Rated Torque:  | 2.5 kg.cm        |
| Rated Current: | 1.6 A            |

| No-Load Speed:     | 375 rpm (+/- 10%) |
|--------------------|-------------------|
| No-Load Current:   | < 300 mA          |
| Stall Torque:      | 21 kg.cm          |
| Max. Power:        | 20 W              |
| Reduction Ratio:   | 16:1              |
| Termination Style: | Terminals         |