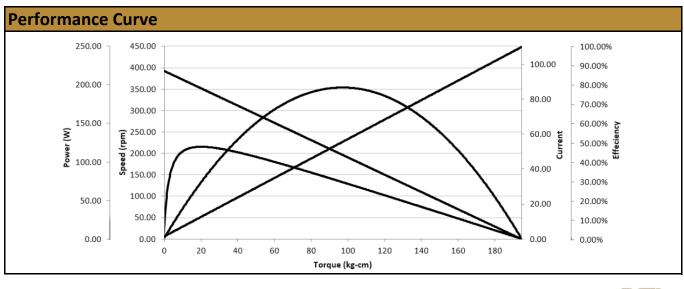

## View Alternative Solutions!

| Specifications |                  |
|----------------|------------------|
| Gearhead Type: | Planetary        |
| Motor Type:    | Carbon - Brushed |
| Rated Voltage: | 12V DC           |
| Rated Speed:   | 350 rpm          |
| Rated Torque:  | 19.5 kg.cm       |
| Rated Current: | 13.5 A           |

| No-Load Speed:     | 392 rpm (+/- 10%) |
|--------------------|-------------------|
| No-Load Current:   | < 210 mA          |
| Stall Torque:      | 185 kg.cm         |
| Max. Power:        | 186 W             |
| Reduction Ratio:   | 51:1              |
| Termination Style: | Terminals         |