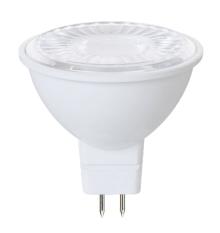

# **LED** EM16-7W4000*ew*

**Bulb Class: MR16** 

### **Product Description**

**LED** EM16-7W4000*ew* delivers superior brightness, valuable energy savings and long lasting performance. This flood MR16 LED bulb is ideal for accent lighting due to its focal \*Soft White Light (3000K) replacing conventional 50 Watt incandescent bulbs. Look for EM16-7W4020*ew* for Warm White (2700K), EM16-7W4040*ew* for Bright White (4000K) and EM16-7W4050*ew* for Cool White (5000K).