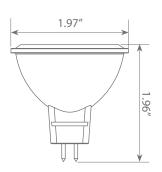

tt incandescent bulbs. Look for EM16-7W4020*ew* for Warm White (2700K), EM16-7W4040*ew* for Bright White (4000K) and EM16-7W4050*ew* for Cool White (5000K).













# Specifications

| Input Power | Input Voltage | Lumen Output | Beam Angle | Center Beam | ССТ    |
|-------------|---------------|--------------|------------|-------------|--------|
| 7 W         | 12V           | 500 lm       | 40°        | N/A         | 3000 K |

| CRI | Luminous Efficacy | Power Factor | Input Current | Base/Cap | Lamp Lifespan |
|-----|-------------------|--------------|---------------|----------|---------------|
| 80  | 71 lm/W           | 0.7          | 0.62 A        | GU5.3    | 25,000 Hrs.   |

### **Product Features**

Dimmable



**Energy Efficient** 



Damp Rated

### **Product Dimensions**



# **Product Photometric Data**