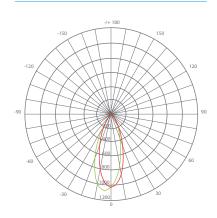

16-7W4020*ew* for Warm White (2700K), EM16-7W4040*ew* for Bright White (4000K) and EM16-7W4050*ew* for Cool White (5000K).













# Specifications

| Input Power | Input Voltage | Lumen Output | Beam Angle | Center Beam | ССТ    |
|-------------|---------------|--------------|------------|-------------|--------|
| 7 W         | 12V           | 500 lm       | 40°        | N/A         | 3000 K |

| CRI | Luminous Efficacy | Power Factor | Input Current | Base/Cap | Lamp Lifespan |
|-----|-------------------|--------------|---------------|----------|---------------|
| 80  | 71 lm/W           | 0.7          | 0.62 A        | GU5.3    | 25,000 Hrs.   |

### **Product Features**

Dimmable



**Energy Efficient** 



Damp Rated

### **Product Dimensions**



# **Product Photometric Data**