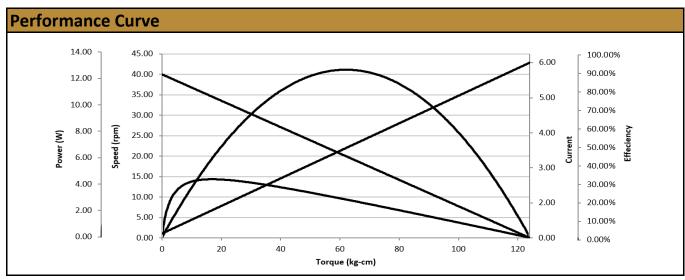

Contact Us for alternative solutions!

| Specifications |                     |
|----------------|---------------------|
| Gearhead Type: | Spur - Offset Shaft |
| Motor Type:    | Carbon - Brushed    |
| Rated Voltage: | 24V DC              |
| Rated Speed:   | 33 rpm              |
| Rated Torque:  | 21 kg.cm            |
| Rated Current: | 1.17 A              |

| No-Load Speed:     | 40 rpm (+/- 10%) |
|--------------------|------------------|
| No-Load Current:   | < 150 mA         |
| Stall Torque:      | 124 kg.cm        |
| Max. Power:        | 12.7 W           |
| Reduction Ratio:   | 150:1            |
| Termination Style: | Terminals        |