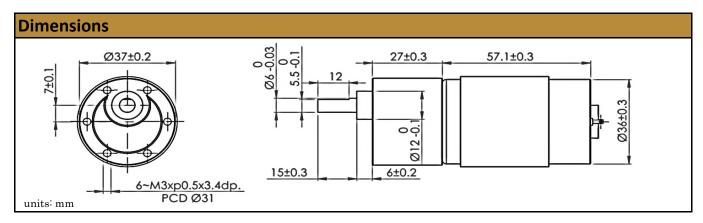

| No-Load Speed:     | 40 rpm (+/- 10%) |
|--------------------|------------------|
| No-Load Current:   | < 150 mA         |
| Stall Torque:      | 124 kg.cm        |
| Max. Power:        | 12.7 W           |
| Reduction Ratio:   | 150:1            |
| Termination Style: | Terminals        |