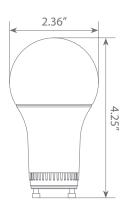

ce considerable energy savings throughout the years. EA19-14W1100*eGV* design reduces internal bulb heat providing greater durability and constant bulb performance.













## Specifications

| Input Power | Input Voltage | Lumen Output | Beam Angle | Center Beam | ССТ    |
|-------------|---------------|--------------|------------|-------------|--------|
| 14 W        | 120 -277V     | 1600 lm      | 210°       | N/A         | 3000 K |

| CRI | Luminous Efficacy | Power Factor | Input Current | Base | Lamp Lifespan |
|-----|-------------------|--------------|---------------|------|---------------|
| 80  | 114.3 lm/W        | 0.7          | N/A           | GU24 | 15,000 Hrs.   |

### **Product Features**

**Energy Efficient** 



Damp Rated



High Output

### **Product Dimensions**



### **Product Photometric Data**