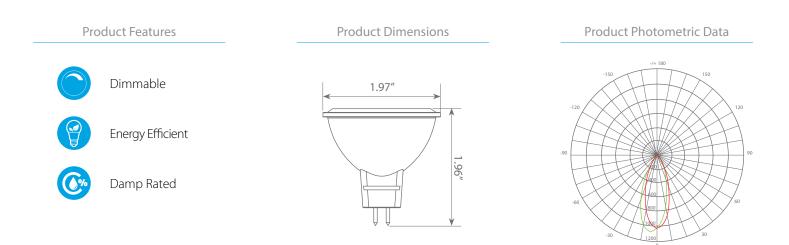

### Specifications

| Input Power | Input Voltage | Lumen Output | Beam Angle | Center Beam | сст    |
|-------------|---------------|--------------|------------|-------------|--------|
| 7 W         | 12V           | 500 lm       | 40°        | N/A         | 5000 K |

| CRI | Luminous Efficacy | Power Factor | Input Current | Base/Cap | Lamp Lifespan |
|-----|-------------------|--------------|---------------|----------|---------------|
| 80  | 71 lm/W           | 0.7          | 0.62 A        | GU5.3    | 25,000 Hrs.   |