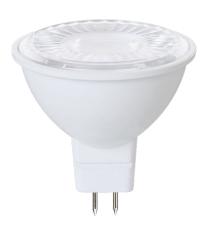

## LED EM16-7W4050*ew*

Bulb Class: MR16

5000K

#### **Product Description**

**LED** EM16-7W4050*ew* delivers superior brightness, valuable energy savings and long lasting performance. This flood MR16 LED bulb is ideal for accent lighting due to its focal \*Cool White Light (5000K) replacing conventional 50 Watt incandescent bulbs. Look for EM16-7W4020*ew* for Warm White (2700K), EM16-7W4000*ew* for Soft White (3000K) and EM16-7W4040*ew* for Bright White (4000K).