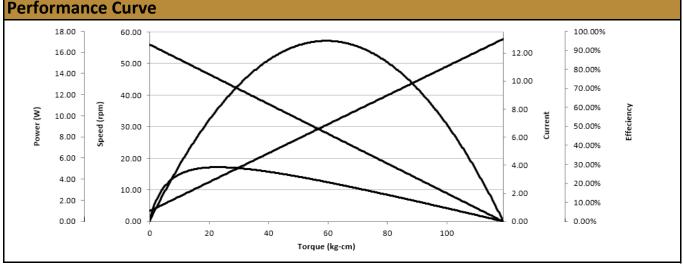

Contact Us for alternative solutions!

Specifications Gearhead Type:

Motor Type:

**Rated Voltage:** 

**Rated Speed:** 

**Rated Torque:** 

**Rated Current:** 

No-Load Speed:57 rpm (+/- 10%)No-Load Current:< 1A</th>Stall Torque:119 kg.cm \*Max. Power:17.3 WReduction Ratio:264:1Termination Style:Terminals

\* Gearbox limitations are set at 40 kg.cm, operating past this torque limit may create premature failure.

Planetary

Carbon - Brushed

12V DC

47 rpm

20 kg.cm

2.7 A

51