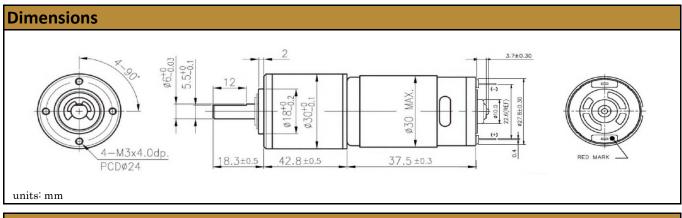

Contact Us for alternative solutions!

Specifications Gearhead Type:

Motor Type:

**Rated Voltage:** 

**Rated Speed:** 

**Rated Torque:** 

**Rated Current:** 

No-Load Speed:57 rpm (+/- 10%)No-Load Current:< 1A</th>Stall Torque:119 kg.cm \*Max. Power:17.3 WReduction Ratio:264:1Termination Style:Terminals

\* Gearbox limitations are set at 40 kg.cm, operating past this torque limit may create premature failure.

Planetary

Carbon - Brushed

12V DC

47 rpm

20 kg.cm

2.7 A

51