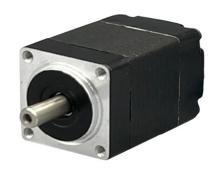

Our Hybrid Stepper Motors are a precise motion control solution providing excellent holding torque. They come in various sizes and step angles. With endless performance combinations, we have a fully tailored solution for you.



## **Discover** alternative solutions!

| Specifications         |                |
|------------------------|----------------|
| Motor Type:            | Hybrid Stepper |
| Step Angle:            | 1.8 °          |
| Rated Voltage:         | 6.16 VDC       |
| Number of Phases:      | 2              |
| Rated Current / Phase: | 0.67 A (peak)  |
| Number of Leads:       | 4              |

| Phase Inductance: | 7.2 mH (+/- 10%)     |
|-------------------|----------------------|
| Holding Torque:   | 1,200 g.cm           |
| Phase Resistance: | 9.2 Ω                |
| Insulation Class: | В                    |
| Rotor Inertia:    | 18 g.cm <sup>2</sup> |