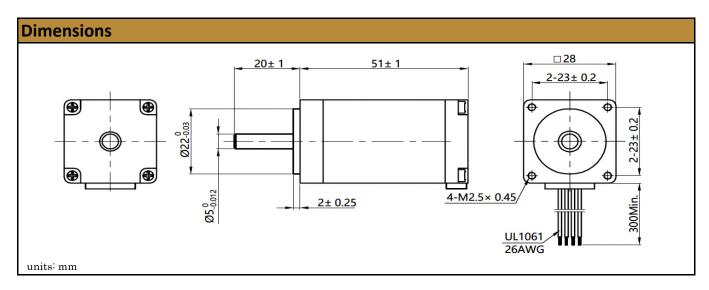

orque. They come in various sizes and step angles. With endless performance combinations, we have a fully tailored solution for you.



## **Discover** alternative solutions!

| Specifications         |                |
|------------------------|----------------|
| Motor Type:            | Hybrid Stepper |
| Step Angle:            | 1.8 °          |
| Rated Voltage:         | 6.16 VDC       |
| Number of Phases:      | 2              |
| Rated Current / Phase: | 0.67 A (peak)  |
| Number of Leads:       | 4              |

| Phase Inductance: | 7.2 mH (+/- 10%)     |
|-------------------|----------------------|
| Holding Torque:   | 1,200 g.cm           |
| Phase Resistance: | 9.2 Ω                |
| Insulation Class: | В                    |
| Rotor Inertia:    | 18 g.cm <sup>2</sup> |