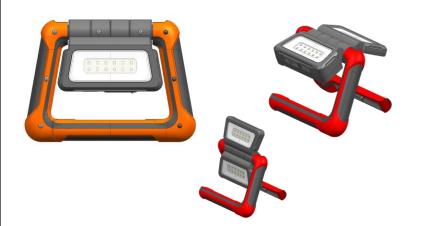

# Panel Work Light

## **ENAWLL8**

The Panel Work Light has a variety of features that make this light very versatile. Its 2 adjustable panels provide 180° of lighting (each) and you can direct the light wherever you need. In addition to that, both legs are adjustable so you can place it however you need and also hang it anywhere. This light is not only rechargeable but it also has a USB port out which can be used to charge other devices. This USB port feature may come in handy in emergency situations. No matter the activity, be it work, DIY project, outdoors or camping, the Panel Work Light is a great option for your lighting needs.

#### **DESIGN BENEFITS**

- Durable construction for tough situations
- Adjustable handle that can be used to position the light or hang it
- 2 Adjustable panels (180 lighting each)
- Rechargeable (cable included)
- USB Port Out to charge other devices
- Panels adjust individually for maximum flexibility
- 4x Green Color LED charging indicator for 25, 50, 75, 100% charge