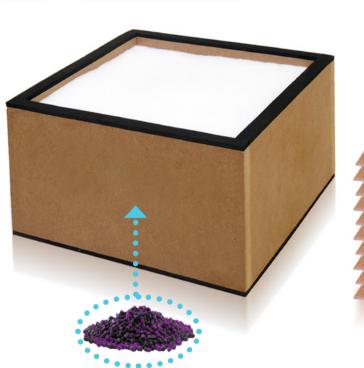

# Filtration is only as good as its Filter

**New Zero Smog 4V Filterset:** 

Order No. **FT91000042** 

**Freshen up your workspace with fresh Weller filters.** The filters are the most critical part of the fume extraction units when it comes to the health of operators breathing workplace air. The HEPA particle filter and the granular gas filters are combined in such a way that they are replaced together as a main filter unit. With use, the HEPA clogs up and the gas media gets saturated and oxidised. The fine dust filter (pre-filter mat) is the preliminary stage of the filtration and is typically replaced as often as every month depending on the application. This filterset is a convenient way of replacing main filters prefilters in an optimal proportion.

### **Main Filter Features**

- > HEPA class H13 particle filter
- > Wide-band Granular gas adsorption media consisting of 50% Active Carbon, 50% Potassium Permanganate (KMnO4)

\*33% off orders of 3 or more sets otherwise 11% off.