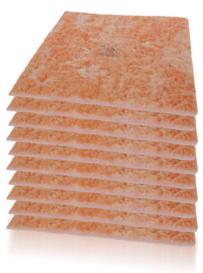

#### **Pre Filter Features**

> High level absorption from F7 Class filter mat

Weller strongly recommends replacing the filter at least once a year in order to ensure it is fully functional!