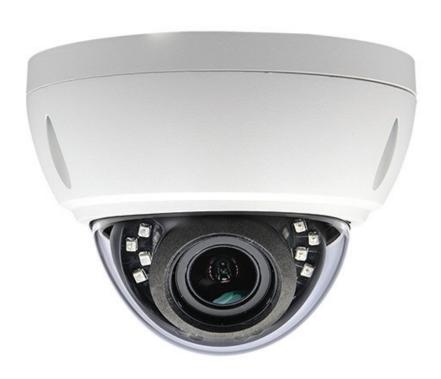

# 4x Zoom, HD IP Dome Camera

- 1080p HD resolution
- 2.8mm 12mm motorized lens
- Digital wide dynamic range
- Day/Night switching for almost any lighting condition
- H.264
- PoE
- Vandal-resistant IP66 enclosure
- Indoor/outdoor

#### High resolution, color video in low light conditions

The MZ-HD30-8-C is a high-quality, high-resolution color video camera with a motorized zoom lens and auto-iris. It will produce high-definition video in low light conditions. The camera includes integrated IR LEDs for operation at 0 lux up to 30 meters.

This high resolution camera supports multiple streams and resolutions in H.264 codec. The zoom lens is

remotely adjustable from 2.8 to 12 mm, to provide a horizontal field-of-view of over 90 degrees.

The camera is housed in an indoor/outdoor vandal-resistant enclosure rated IK10 and IP66. It comes ready for mounting and requires only a powered Ethernet network connection.