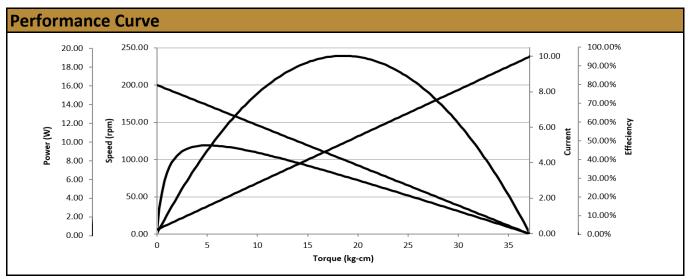

## Contact Us for alternative solutions!

| Specifications |                     |
|----------------|---------------------|
| Gearhead Type: | Spur - Offset Shaft |
| Motor Type:    | Carbon - Brushed    |
| Rated Voltage: | 12V DC              |
| Rated Speed:   | 173 rpm             |
| Rated Torque:  | 5 kg.cm             |
| Rated Current: | 1.56 A              |

| No-Load Speed:     | 200 rpm (+/- 10%) |
|--------------------|-------------------|
| No-Load Current:   | < 250 mA          |
| Stall Torque:      | 37 kg.cm          |
| Max. Power:        | 19 W              |
| Max. Efficiency:   | 51%               |
| Termination Style: | Terminals         |