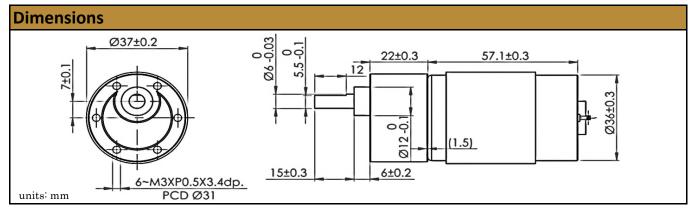

## Contact Us for alternative solutions!

| Specifications |                     |
|----------------|---------------------|
| Gearhead Type: | Spur - Offset Shaft |
| Motor Type:    | Carbon - Brushed    |
| Rated Voltage: | 12V DC              |
| Rated Speed:   | 173 rpm             |
| Rated Torque:  | 5 kg.cm             |
| Rated Current: | 1.56 A              |

| No-Load Speed:     | 200 rpm (+/- 10%) |
|--------------------|-------------------|
| No-Load Current:   | < 250 mA          |
| Stall Torque:      | 37 kg.cm          |
| Max. Power:        | 19 W              |
| Max. Efficiency:   | 51%               |
| Termination Style: | Terminals         |