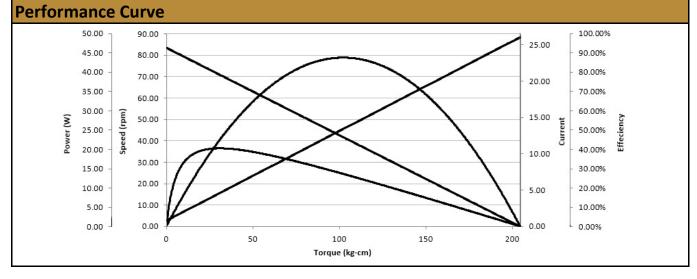

Contact Us for alternative solutions!

| Specifications                   |                                           |                                |                  |
|----------------------------------|-------------------------------------------|--------------------------------|------------------|
| Gearhead Type:                   | Planetary                                 | No-Load Speed:                 | 83 rpm (+/- 10%) |
| Motor Type:                      | Carbon - Brushed                          | No-Load Current:               | < 0.90 A         |
| Rated Voltage:                   | 12V DC                                    | Stall Torque:                  | 201 kg.cm        |
| Rated Speed:                     | 76 rpm                                    | Max. Power:                    | 44 W             |
| Rated Torque:                    | 34 kg.cm                                  | <b>Reduction Ratio:</b>        | 84:1             |
| Rated Current:                   | 4.6 A                                     | Termination Style:             | Terminals        |
| * Gearbox limitations are set at | 25 ka cm operating past this torque limit | t may create premature failure |                  |

\* Gearbox limitations are set at 85 kg.cm, operating past this torque limit may create premature failure.

© 2022 ISL Products International Ltd. Specifications subject to change without notice.