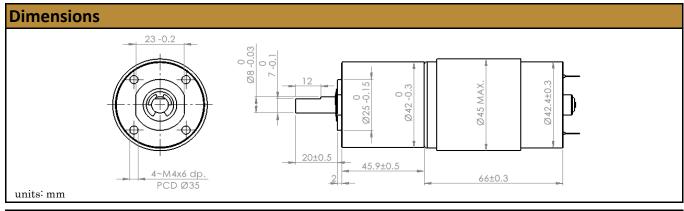

| < 0.90 A         |
| Rated Voltage:                   | 12V DC                                    | Stall Torque:                  | 201 kg.cm        |
| Rated Speed:                     | 76 rpm                                    | Max. Power:                    | 44 W             |
| Rated Torque:                    | 34 kg.cm                                  | <b>Reduction Ratio:</b>        | 84:1             |
| Rated Current:                   | 4.6 A                                     | Termination Style:             | Terminals        |
| * Gearbox limitations are set at | 25 ka cm operating past this torque limit | t may create premature failure |                  |

\* Gearbox limitations are set at 85 kg.cm, operating past this torque limit may create premature failure.







© 2022 ISL Products International Ltd. Specifications subject to change without notice.