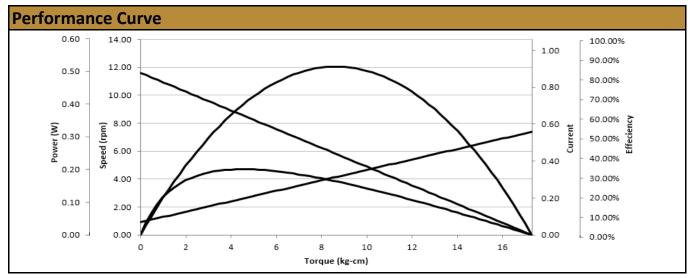

## Contact Us for alternative solutions!

| Specifications |                  |
|----------------|------------------|
| Gearhead Type: | Planetary        |
| Motor Type:    | Carbon - Brushed |
| Rated Voltage: | 6V DC            |
| Rated Speed:   | 8.6 rpm          |
| Rated Torque:  | 4.5 kg.cm        |
| Rated Current: | 175 mA           |

| No-Load Speed:     | 11 rpm (+/- 10%) |
|--------------------|------------------|
| No-Load Current:   | < 100 mA         |
| Stall Torque:      | 17.3 kg.cm *     |
| Max. Power:        | 0.51 W           |
| Max. Effiicency:   | 33%              |
| Termination Style: | Terminals        |

<sup>\*</sup> Gearbox limitations are set at 8 kg.cm, operating past this torque limit may create premature failure.