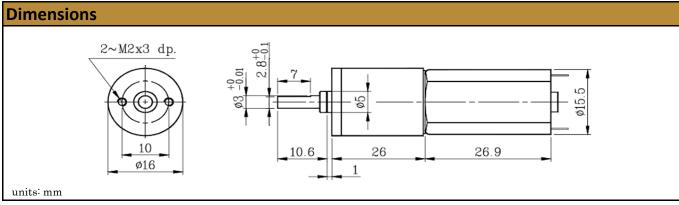

## ø16mm Planetary Gear Motor Carbon - Brushed

MOT-IG16GM-690-6V

Online ID#:

PGM-16-6-690-11-C

Our Planetary Gear Motors are an inline solution providing excellent torque output at various speeds. They are equiped to handle varying loads and are best for intermittent duty operation. With endless performance combinations, we have a fully tailored gear motor solution for you.