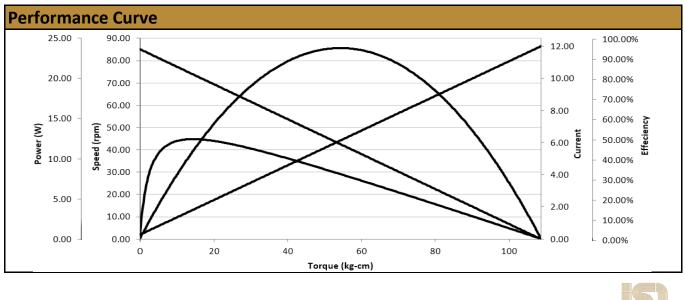

Contact Us for alternative solutions!

| Specifications            |                                |                                       |                  |
|---------------------------|--------------------------------|---------------------------------------|------------------|
| Gearhead Type:            | Spur - Offset Shaft            | No-Load Speed:                        | 85 rpm (+/- 10%) |
| Motor Type:               | Carbon - Brushed               | No-Load Current:                      | < 0.35 A         |
| Rated Voltage:            | 12V DC                         | Stall Torque:                         | 108 kg.cm        |
| Rated Speed:              | 76 rpm                         | Stall Current:                        | 11.8 A           |
| Rated Torque:             | 11 kg.cm                       | Max. Power:                           | 23 W             |
| Rated Current:            | 1.5 A                          | Termination Style:                    | Terminals        |
| * Gearbox limitations are | set at 25 ka cm operating past | this torque limit may cause premature | failure          |

Gearbox limitations are set at 25 kg.cm, operating past this torque limit may cause premature failure.

ISL Products International Ltd. • 572 Walt Whitman Rd., Suite 100 • Melville, NY 11747 • T 516-937-3475 • www.islproducts.com