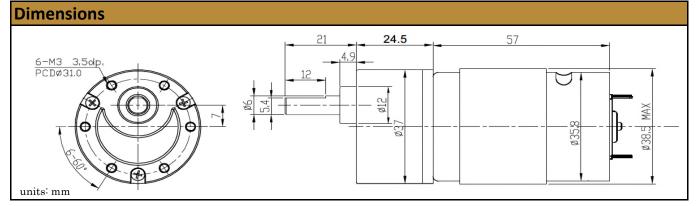

## ø37mm Spur Gear Motor

**Carbon - Brushed** 

## MOT-I-81445-SG37B

Online ID#: SGM-SG37-12-70-85-C

Our Spur Gear Motors are an inline solution providing ample torque output at various speeds. They are best for intermittent duty operation. With endless performance combinations, we have a fully tailored gear motor solution for you.

Contact Us for alternative solutions!

| Specifications            |                                |                                       |                  |
|---------------------------|--------------------------------|---------------------------------------|------------------|
| Gearhead Type:            | Spur - Offset Shaft            | No-Load Speed:                        | 85 rpm (+/- 10%) |
| Motor Type:               | Carbon - Brushed               | No-Load Current:                      | < 0.35 A         |
| Rated Voltage:            | 12V DC                         | Stall Torque:                         | 108 kg.cm        |
| Rated Speed:              | 76 rpm                         | Stall Current:                        | 11.8 A           |
| Rated Torque:             | 11 kg.cm                       | Max. Power:                           | 23 W             |
| Rated Current:            | 1.5 A                          | Termination Style:                    | Terminals        |
| * Gearbox limitations are | set at 25 ka cm operating past | this torque limit may cause premature | failure          |