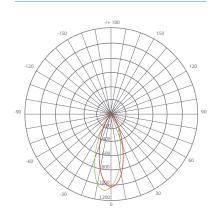

r Warm White (2700K), EM16-7W4000*ew* for Soft White (3000K) and EM16-7W4050*ew* for Cool White (5000K).









\$0.84 per year





# Specifications

| Input Power | Input Voltage | Lumen Output | Beam Angle | Center Beam | ССТ    |
|-------------|---------------|--------------|------------|-------------|--------|
| 7 W         | 12V           | 500 lm       | 40°        | N/A         | 4000 K |

| CRI | Luminous Efficacy | Power Factor | Input Current | Base/Cap | Lamp Lifespan |
|-----|-------------------|--------------|---------------|----------|---------------|
| 80  | 71 lm/W           | 0.7          | 0.62 A        | GU5.3    | 25,000 Hrs.   |

### **Product Features**

Dimmable



**Energy Efficient** 



Damp Rated

### **Product Dimensions**



## **Product Photometric Data**