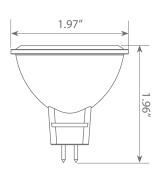

bulbs. Look for EM16-7W4020*ew* for Warm White (2700K), EM16-7W4000*ew* for Soft White (3000K) and EM16-7W4050*ew* for Cool White (5000K).









\$0.84 per year





# Specifications

| Input Power | Input Voltage | Lumen Output | Beam Angle | Center Beam | ССТ    |
|-------------|---------------|--------------|------------|-------------|--------|
| 7 W         | 12V           | 500 lm       | 40°        | N/A         | 4000 K |

| CRI | Luminous Efficacy | Power Factor | Input Current | Base/Cap | Lamp Lifespan |
|-----|-------------------|--------------|---------------|----------|---------------|
| 80  | 71 lm/W           | 0.7          | 0.62 A        | GU5.3    | 25,000 Hrs.   |

### **Product Features**

Dimmable



**Energy Efficient** 



Damp Rated

### **Product Dimensions**



## **Product Photometric Data**