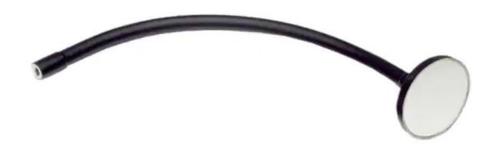

## **HEAVY DUTY GOOSENECK FLEX ARM**

95010 16" Long, 3/8-16 Female, Magnetic Base

| ARM LENGTH       | 16" (406.4mm)                    |
|------------------|----------------------------------|
| ARM MATERIAL     | Steel                            |
| OUTSIDE DIAMETER | .695"                            |
| INSIDE DIAMETER  | .325"                            |
| LOAD RATING      | Max Load @ 90 Degrees:           |
|                  | 2.5 pounds                       |
| FEEL             | Heavy Duty, Feels Stiff          |
| MOUNTING STYLE   | Magnetic Base, 3.0" Dia (76.2mm) |
| TOP FITTING      | 3/8-16 UNC Female Thread         |
| BASE FITTING     | 3/8-16 UNC Female Thread,        |
|                  | with Magnetic Base Attached      |
| COVERING SLEEVE  | PVC, Matte Black                 |