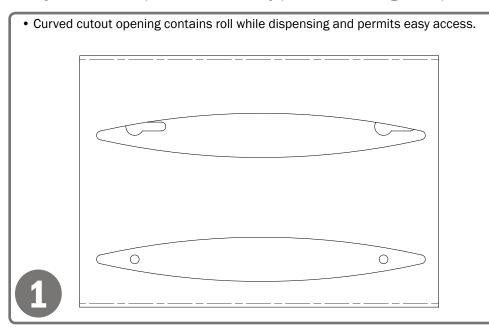

### Product Description:

- Bag Dispenser Double
- Holds two rolls of bags (up to 9.50" long and 3.50" in diameter)
- · Two-way keyholes for vertical or horizontal wall mounting
- Made of Quartz Beige ABS Plastic

#### **Dispenses:**

- Two rolls of individual-sized biohazard, linen, or refuse bags
- Rolls no larger than 9.50"W x Ø3.50" (24.1 cm x 8.9 cm)