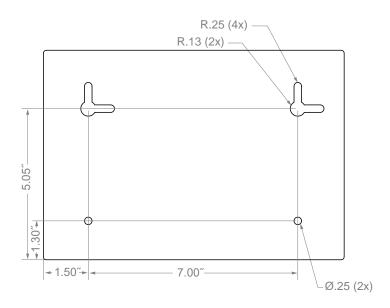

0" in diameter)
- · Two-way keyholes for vertical or horizontal wall mounting
- Made of Quartz Beige ABS Plastic

### **Primary Area for Product Usage:**

 Any location which requires bags for storage or refuse at the point of use: laboratory, food service, O.R., clinical areas, dental, veterinary

#### **Dispenses:**

- Two rolls of individual-sized biohazard, linen, or refuse bags
- Rolls no larger than 9.50"W x Ø3.50" (24.1 cm x 8.9 cm)

### Package Specifications:

- Package Quantity: 6 per case
- 16"W x 12"H x 12"D (40.6 cm x 30.5 cm x 30.5 cm)
- 7.0 lbs (3.2 kg) approximated

**Product Specifications** (overall external dimensions):

- 10.13<sup>°</sup>W x 7.13<sup>°</sup>H x 3.95<sup>°</sup>D (25.7 cm x 18.0 cm x 10.0 cm)
- 1.0 lbs (0.4 kg) approximated

Mounting Specifications:





**BOWMAN® Dispensers** Organize · Contain · Comply

# **BG002-0212** Bag Dispenser - Double

Installation Instructions/Characteristics & Care

# Installation

Always mount dispensers securely prior to loading with product.





## Parts included:

- Dispenser
- **Tools Required:** 
  - No tools required to assemble dispenser

Care and Construction **ABS Plastic** 

# **Material Characteristics**

**Designed for Long-Term Heavy-Duty** Applications

The combination of copolymers (Acrylonitrile, Butadiene, and Styrene) gives ABS an excellent combination of strength, rigidity, and toughness.

ABS is chemical and stress-crack resistant. It is tough, dimensionally stable, and will hold up to long-term use. It possesses high strength and performance characteristics at a reasonable cost.

## **C