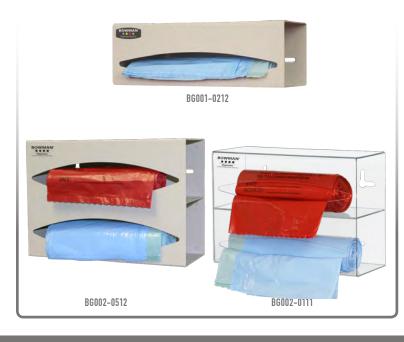

### Alternative Products (each sold separately):

- BG002-0111, Bag Dispenser Double, Clear PETG Plastic
- BG002-0512, Bag Dispenser Double, Quartz Beige Powder-Coated Aluminum
- BG001-0212, Bag Dispenser Single, Quartz Beige ABS Plastic