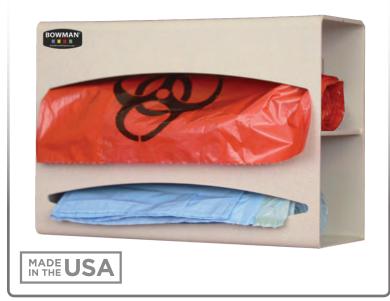

### Product Description:

- Bag Dispenser Double
- Holds two rolls of bags (up to 9.50" long and 3.50" in diameter)
- · Two-way keyholes for vertical or horizontal wall mounting
- Made of Quartz Beige ABS Plastic

#### **Dispenses:**

- Two rolls of individual-sized biohazard, linen, or refuse bags
- Rolls no larger than 9.50"W x Ø3.50" (24.1 cm x 8.9 cm)