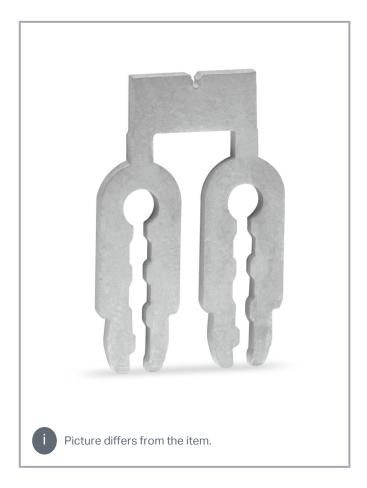

Data sheet | Item number: 745-385 Jumper; 5-way www.wago.com/745-385

# Data Physical data

| Pin spacing       | 7.5 mm / 0.295 inch |
|-------------------|---------------------|
| Jumper assignment | 5-way               |

## Mechanical data

Suitable

for 745 Series (6 mm<sup>2</sup>) and 2706 Series

Subject to changes. Please also observe the further product documentation!

WAGO GmbH & Co. KG Hansastr. 27 32423 Minden Phone: +49571 887-0 | Fax: +49571 887-169 Email: info.de@wago.com | Web: www.wago.com Do you have any questions about our products? We are always happy to take your call at +49 (571) 887-44222.