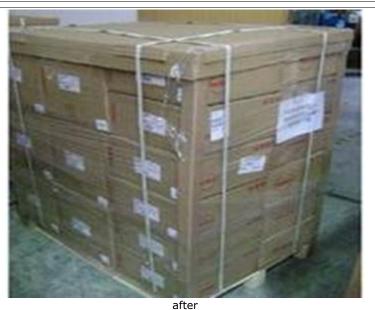

This is to inform valued customer that Molex 78726 series DDR4 T/H products MOQ will be changed from 300 pcs to 1800pcs, this action will make the shipping method with minimum pallet size( 6 carton/layer) to reduce risks of handling damage when rough handling in shipment. The change is targeted to implement from 2015-03-01.