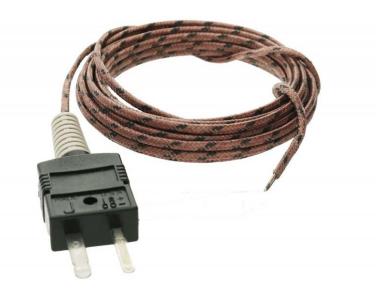

## Thermocouple type-J glass braid insulated

PID: MIKROE-2823

Type-J thermocouple with glass braid insulation is used for precise measurement of high temperatures. Thermocouple itself can measure up to 480°C (900°F). It is 2 meters long and ends with a PCC-SMP connector which is compatible with Thermo J click.

Calibration type: J

Insulation: Glass braid

AWG gage: 24

Wire length: 2m

Diameter: 0.51mm

Max service temp: 480°C (900°F)

Max service temp for connector body: 220°C (425°F)

• Ends with PCC-SMP connector which is compatible with Thermo J click.