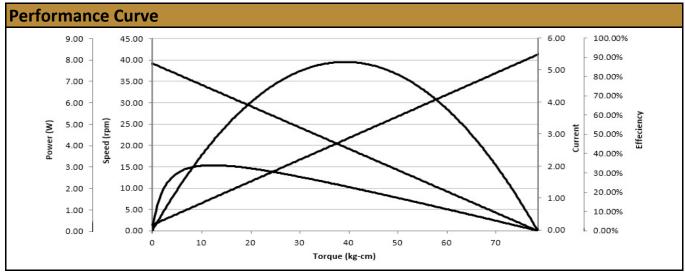

## Contact Us for alternative solutions!

| Specifications |                  |
|----------------|------------------|
| Gearhead Type: | Planetary        |
| Motor Type:    | Carbon - Brushed |
| Rated Voltage: | 12V DC           |
| Rated Speed:   | 33 rpm           |
| Rated Torque:  | 11 kg.cm         |
| Rated Current: | 0.95 A           |

| No-Load Speed:     | 39 rpm (+/- 10%) |
|--------------------|------------------|
| No-Load Current:   | < 0.25A          |
| Stall Torque:      | 78 kg.cm         |
| Max. Power:        | 7.85 W           |
| Reduction Ratio:   | 189:1            |
| Termination Style: | Terminals        |

<sup>\*</sup> Gearbox limitations are set at 40 kg.cm, operating past this torque limit may create premature failure.