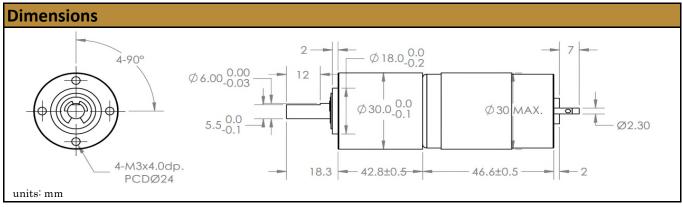

<sup>\*</sup> Gearbox limitations are set at 40 kg.cm, operating past this torque limit may create premature failure.