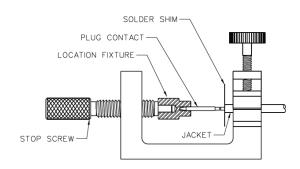

## Type N Straight Plug Solder Style for Semi-Rigid Cable

- 1. Identify connector parts (2 piece parts) and tools (5 piece parts).
- 2. Strip cable jacket and dielectric to dimension shown. Do not nick center conductor. Clean all debris from cable.
- Place plug contact onto center conductor, insert appropriate sized solder shim between cable jacket and contact.
- 4. Insert contact into location fixture and clamp cable in vise. Tighten stop screw until light pressure is applied between contact, solder shim and cable jacket.
- Solder contact to center conductor through solder hole using .020 (.051) diameter flux core solder wire. Use a minimum amount of solder for a good joint.
- After solder joint has cooled, loosen stop screw and remove solder shim. Remove cable from vise and remove any excess solder from contact with a sharp blade and clean all debris from contact and cable.
- 7. Insert contact and cable into plug connector assembly, making sure cable jacket bottoms out against internal shoulder of connector assembly. Insert location fixture into connector assembly and clamp cable in vise. Tighten stop screw until light pressure is applied between connector assembly and cable jacket.
- 8. Solder connector body to cable jacket, using a minimum amount of solder for a full fillet joint. Allow assembly to cool before removing connector from vise.

| Assembly         |              |              |              |
|------------------|--------------|--------------|--------------|
| Tool             | 138-4693-001 | 138-4694-001 | 138-4696-001 |
| Solder Shim      | 140-0000-984 | 140-0000-984 | 140-0000-985 |
| Location Fixture | 140-0000-983 | 140-0000-983 | 140-0000-983 |
| Cable Vise       | 140-0000-962 | 140-0000-962 | 140-0000-962 |
| Clamp Inserts    | 140-0000-964 | 140-0000-965 | 140-0000-986 |