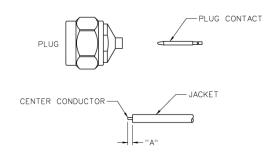

## Type N Straight Plug Solder Style for Semi-Rigid Cable

- 1. Identify connector parts (2 piece parts) and tools (5 piece parts).
- 2. Strip cable jacket and dielectric to dimension shown. Do not nick center conductor. Clean all debris from cable.
- Place plug contact onto center conductor, insert appropriate sized solder shim between cable jacket and contact.
- 4. Insert contact into location fixture and clamp cable in vise. Tighten stop screw until light pressure is applied between contact, solder shim and cable jacket.
- Solder contact to center conductor through solder hole using .020 (.051) diameter flux core solder wire. Use a minimum amount of solder for a good joint.
- After solder joint has cooled, loosen stop screw and remove solder shim. Remove cable from vise and remove any excess solder from contact with a sharp blade and clean all debris from contact and cable.
- 7. Insert contact and cable into plug connector assembly, making sure cable jacket bottoms out against internal shoulder of connector assembly. Insert location fixture into connector assembly and clamp cable in vise. Tighten stop screw until light pressure is applied between connector assembly and cable jacket.
- 8. Solder connector body to cable jacket, using a minimum amount of solder for a full fillet joint. Allow assembly to cool before removing connector from vise.

| Cable Group             | Part No.     | "A"         |
|-------------------------|--------------|-------------|
| RG-405, .086 Semi-Rigid | 138-4693-001 | .085 (2.16) |
| RG-402, .141 Semi-Rigid | 138-4694-001 | .085 (2.16) |
| RG-401, .250 Semi-Rigid | 138-4696-001 | .100 (2.54) |