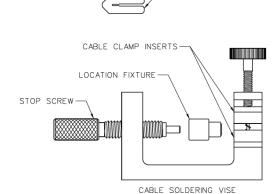

## Type N Straight Plug Solder Style for Semi-Rigid Cable

- 1. Identify connector parts (2 piece parts) and tools (5 piece parts).
- 2. Strip cable jacket and dielectric to dimension shown. Do not nick center conductor. Clean all debris from cable.
- Place plug contact onto center conductor, insert appropriate sized solder shim between cable jacket and contact.
- 4. Insert contact into location fixture and clamp cable in vise. Tighten stop screw until light pressure is applied between contact, solder shim and cable jacket.
- Solder contact to center conductor through solder hole using .020 (.051) diameter flux core solder wire. Use a minimum amount of solder for a good joint.
- After solder joint has cooled, loosen stop screw and remove solder shim. Remove cable from vise and remove any excess solder from contact with a sharp blade and clean all debris from contact and cable.
- 7. Insert contact and cable into plug connector assembly, making sure cable jacket bottoms out against internal shoulder of connector assembly. Insert location fixture into connector assembly and clamp cable in vise. Tighten stop screw until light pressure is applied between connector assembly and cable jacket.
- 8. Solder connector body to cable jacket, using a minimum amount of solder for a full fillet joint. Allow assembly to cool before removing connector from vise.

Cinch Connectivity Solutions Waseca 299 Johnson Avenue SW, Suite 100 Waseca, MN 56093 USA +1 507.833.8822 inquiry@cinch.com cinch.com