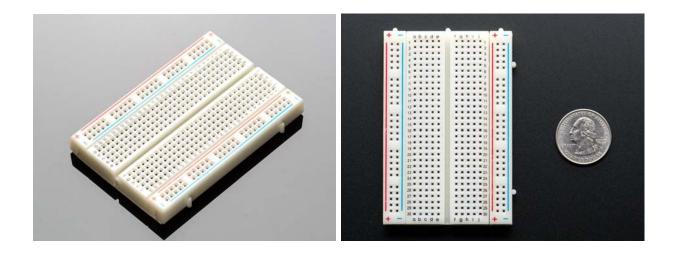

## Description

This is a cute half size breadboard, good for small projects. It's 2.2" x 3.4" (5.5 cm x 8.5 cm) with a standard doublestrip in the middle and two power rails on both sides. You can pull the power rails off easily to make the breadboard as thin as 1.4" (3.5cm) and stick it onto an Arduino protoshield. You can also cut these in half with a saw to create 2 tiny breadboards, or "snap" these breadboards together either way to make longer and/or wider breadboards.

## **Technical Details**

Dimensions:

- o 2.2" x 3.4" (5.5 cm x 8.5 cm)
- o 9.7mm(0.38in) thick, including sticky foam on the bottom
- o Weight: 38.9g(1.27oz)