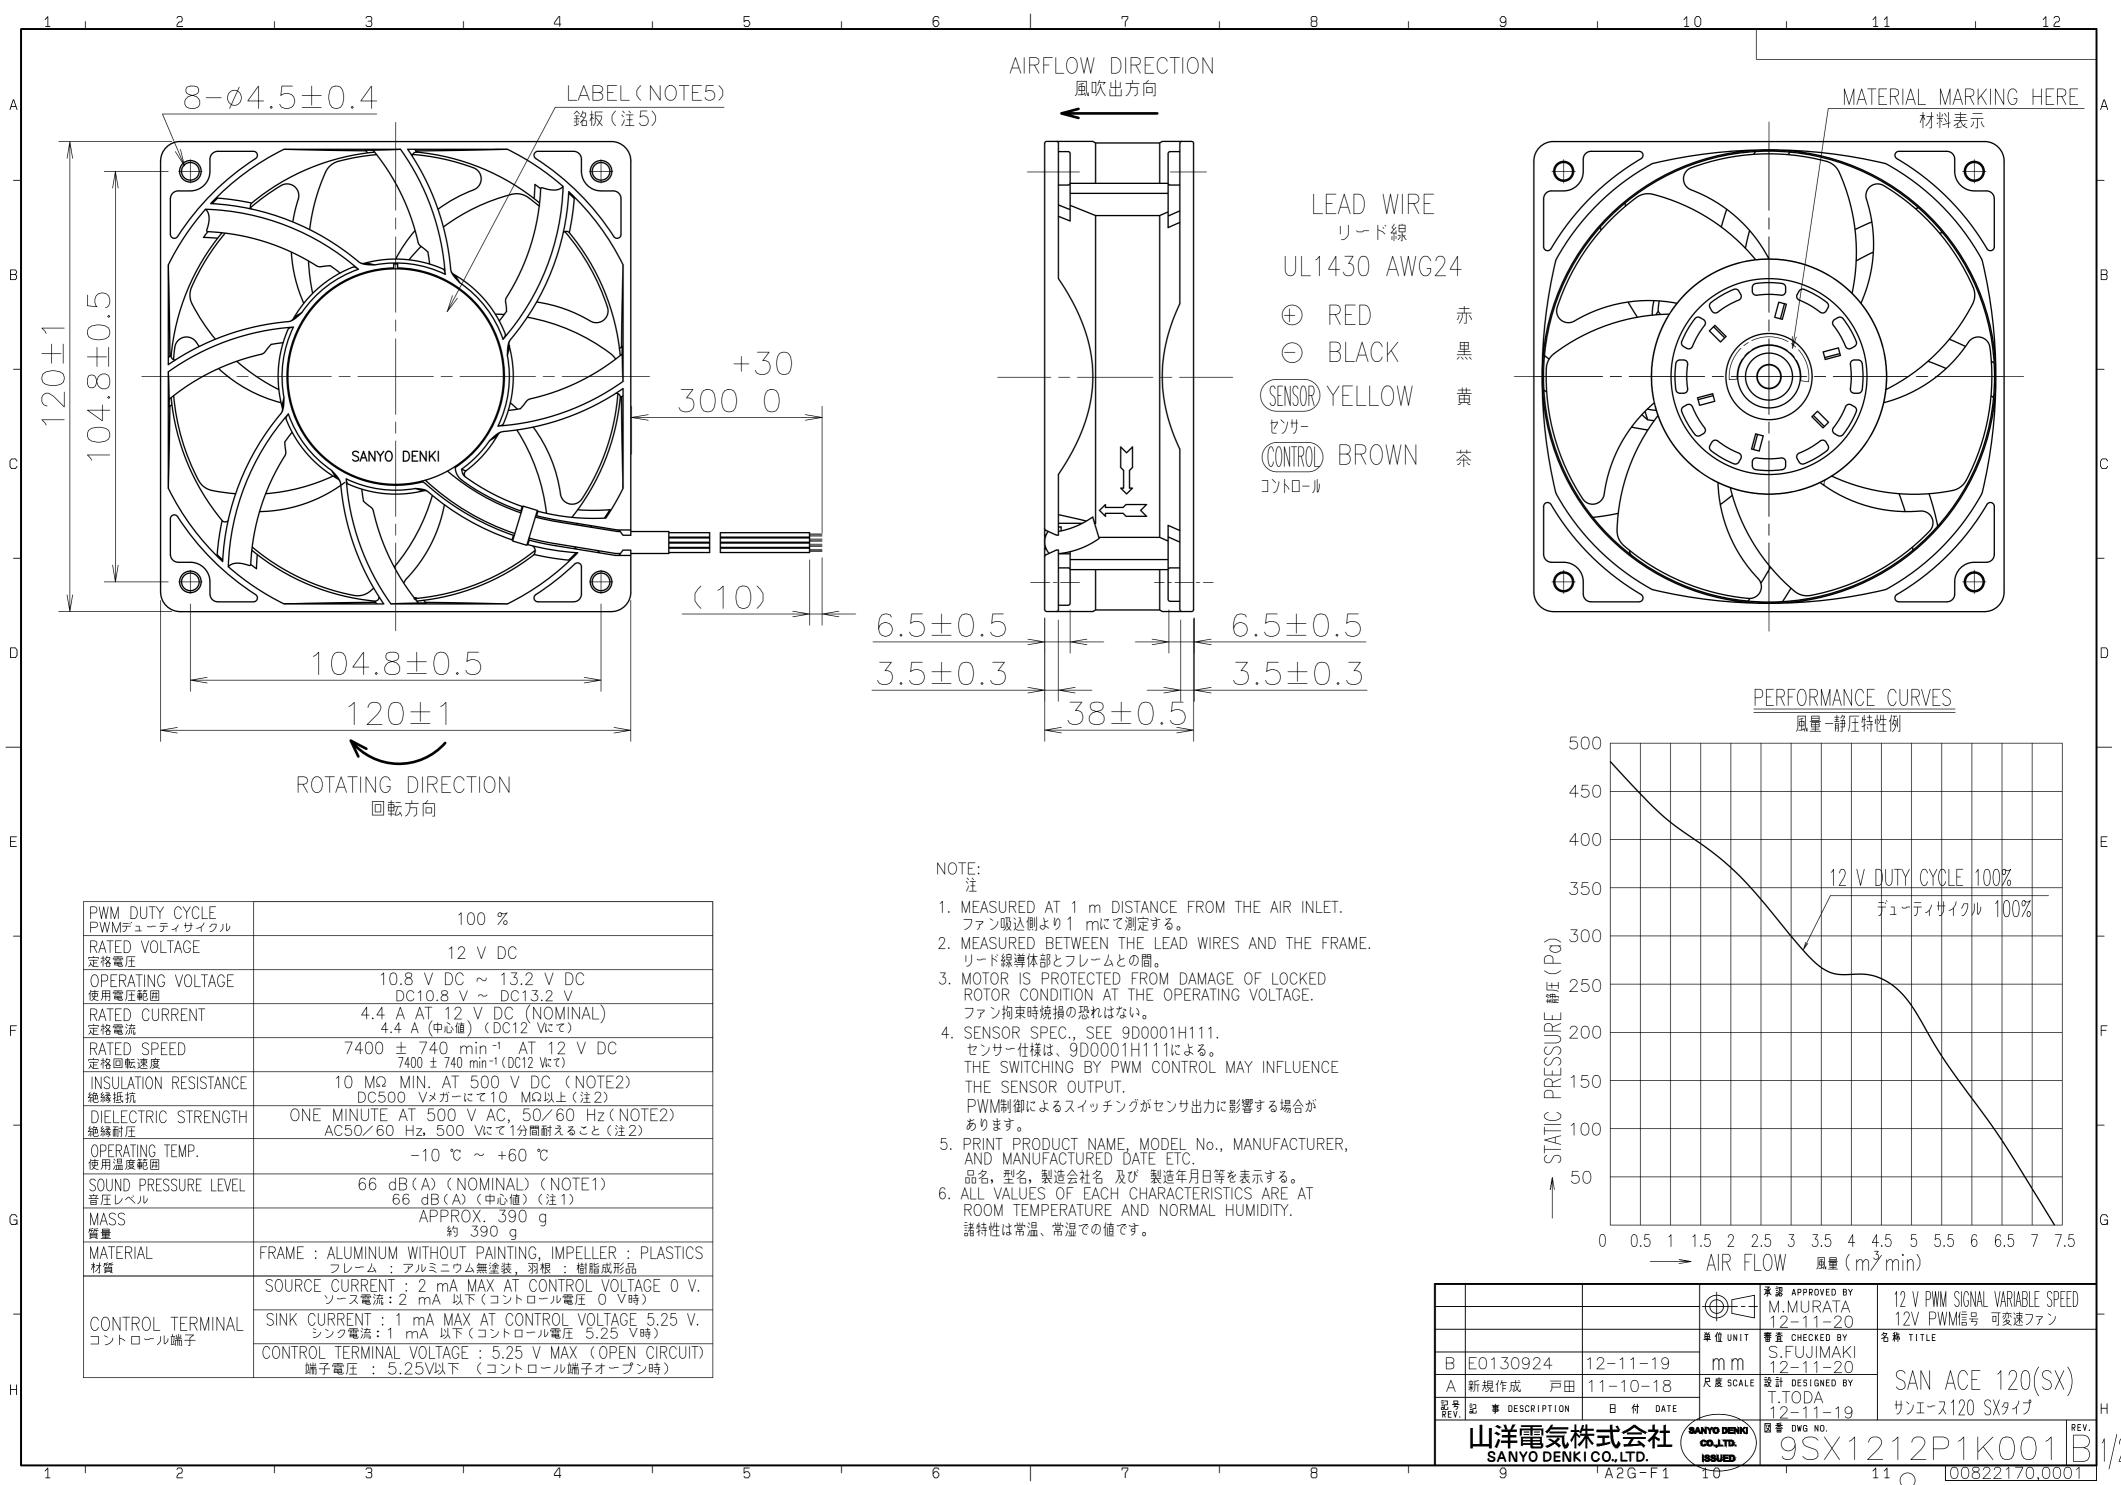

| 7 | 1 | 8 | I | 9 | 1 | 10 | 1 | 11 | 1 | 12 |
|---|---|---|---|---|---|----|---|----|---|----|
|   |   |   |   |   |   |    |   |    |   |    |

|            |            |                 |            | ▲認 approved by<br>M.MURATA<br>12-11-20 | 12 V PWM SIGNAL VARIABLE SPEED<br>12V PWM信号 可変速ファン | -              |
|------------|------------|-----------------|------------|----------------------------------------|----------------------------------------------------|----------------|
|            |            |                 | 単位UNIT     | 審査 CHECKED BY                          | 名称 TITLE                                           |                |
| В          | E0130924   | 12-11-19        | -<br>  m m | S.FUJIMAKI<br>12-11-20                 | SAN ACE 120(SX)                                    |                |
| Α          | 新規作成 戸田    | 11-10-18        | 尺度 SCALE   | 1                                      | JAN AUL IZU(JA)                                    |                |
| 記号<br>REV. |            | 日 付 DATE        |            | T.TODA<br>12-11-19                     | サンエース120 SXタイプ                                     | Н              |
|            | 山兴雨生       | ᆂᅷᄼᅪᄼ           | ANYO DENKI | 図番 DWG NO.                             | REV.                                               |                |
|            | 山洋電気林      | 不孔云仁(           | CO,LTD.    | $  OCV1^{\circ}$                       | ) 1 2 D 1 k 0 0 1 R                                | $\int \int dr$ |
|            | SANYO DENK | . I CO., LTD. 🔍 | ISSUED     | JJ/ 2                                  | 2   Z                                              | L/L            |
|            | 9          | 'A2G-F1         | 10         |                                        | $11_{\odot}$ 00822170,0002                         | ] ′            |