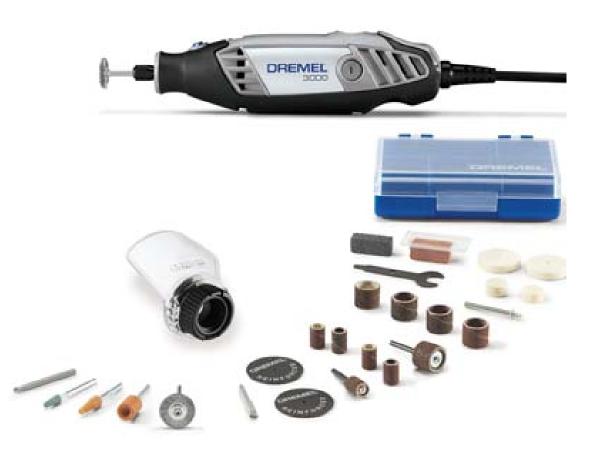

## 3000 1/25 120V Rotary Tool Kit

Model # 3000-1/25

## **Product Specifications**

The Dremel 3000 is the result of upgrading our most popular rotary tool using userrequested features to improve the tool's design and ergonomics. The tool also features the EZ Twist<sup>™</sup> nose cap with an integrated wrench that allows the nose cap to be used as a wrench to tighten accessories and eliminates the need for a separate wrench. A more efficient fan design and side vents provide a cooler running tool making it comfortable for extended periods of use. The tool also features a symmetrical design including a trumpetshaped nose cap to facilitate a pencil-grip tool hold. The ability to use all existing Dremel rotary tool accessories and most attachments let the 3000 complete a wide range of applications including cutting, grinding, sanding, carving and polishing a variety of materials.

- EZ Twist<sup>M</sup> nose cap with wrench for fast accessory changes
- Variable speed from 5,000 to 35,000 RPM
- Can be used with all Dremel rotary tool accessories and most attachments
- Cool-running ball bearing construction for smooth and quiet operation
- Replaceable motor brushes extend tool life
- Two year warranty

| Contents: | Rotary Tool, (1) Attachment, (25) Dremel Accessories,<br>Plastic Case, Accessory Case, Manuals |
|-----------|------------------------------------------------------------------------------------------------|
| Width:    | 2.5["]                                                                                         |