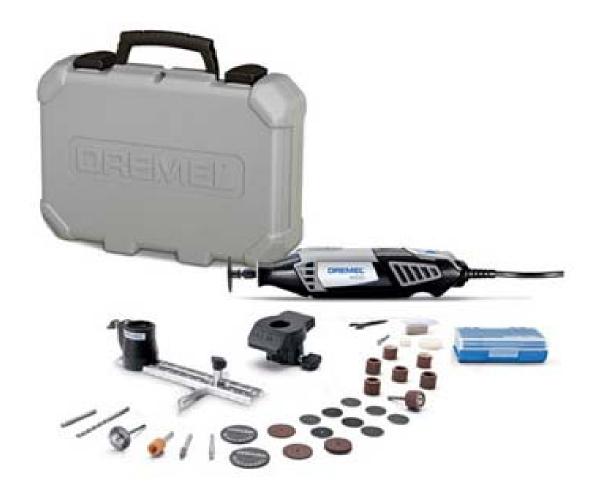

## **Product Specifications**

The Dremel 4000 variable-speed rotary tool kit offers the highest performance and most versatility of all Dremel rotary tools. The increased strength of its motor and electronic feedback circuitry enables consistent performance at all speed levels. Ergonomics include a slim design that provides a 360-degree grip zone for added comfort and control. The Dremel 4000 can use all existing Dremel rotary tool accessories and attachments, as well as high-performance attachments, so you can do more with just one tool. Two year warranty.

- High-performance motor for maximum performance at all speeds
- Electronic feedback for consistent speed under load
- Variable speed for greater versatility
- Can be used with all Dremel rotary tool attachments and accessories

| DIMENSIONS   |                                                                                                                    |
|--------------|--------------------------------------------------------------------------------------------------------------------|
| Speed:       | 5,000 to 35,000 RPM                                                                                                |
| Contents:    | Rotary Tool, (2) Attachments, (30) Genuine Dremel<br>Accessories, Deluxe Carrying Case, Accessory Case,<br>Manuals |
| Warranty:    | Limited 2 Years                                                                                                    |
| Cord Length: | 6[ft]                                                                                                              |
| Length:      | 9["]                                                                                                               |
| Voltage:     | 120V                                                                                                               |
| Amperage:    | 1.6                                                                                                                |
| Height:      | 2.5["]                                                                                                             |
| Width:       | 2.5["]                                                                                                             |
| Tool Level:  | 1 - Corded – variable speed high                                                                                   |