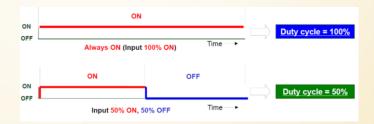

### **PWM Control Feature:**

- Input of pulse width is also known as PWM duty cycle. Pulse signals are repeatedly turned ON and OFF within a set time. The ratio of ON time is known as duty cycle.
- By controlling duty cycle, fan rotation speed is adjusted, so are the noise and energy consumption.