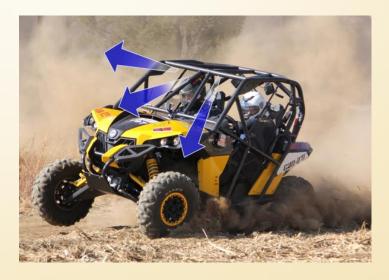

## IP68 Protection to Provide Off-Road Driver Comfort by SANYO DENKI

SANYO DENKI's IP68 Cooling Fan and Blower are suitable to be used in various Off-Road applications where robust protection of the fan from dust, humidity or debris ingress is vital for high reliability, rider comfort and low maintenance.

## Seat Cooling and Ventilation:

Cooling Unit to circulate, push or pull air to the surface of the driver seat

Used in: Tractor canopy, lawn mowers, tractor cab, ATV, construction machinery and other agricultural machinery

## **Dust-Off Applications:**

Blower to push air directly to blow off dust from near driver

Used in: ATV, lawn mower canopy, tractor canopy, tractor cab, construction machinery and other agricultural machinery

## IP68 Axial Fan and Blower for Driver Comfort Applications