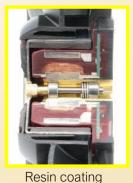

# IP68-rated water and dust resistance:

• Resin coating provides high protection of active parts (electronic components and motor coils.)

According to Ingress Protection Rating per IEC 60529 First Digit = 6 Complete protection against dust Second Digit = 8 Protection against submersion in water

- Magnet with excellent waterproof performance is used
- Water drain holes added to Frame
- Aluminum Die Cast Frame

Standard

Epoxy resin coating of motor (IP68)

**Outlet Drain Holes** 

More Information at: <u>sanyodenki.com/america</u> | SANYO DENKI AMERICA, Inc.