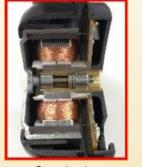

# IP68-rated water and dust resistance:

• Resin coating provides high protection of active parts (electronic components and motor coils.)

According to Ingress Protection Rating per IEC 60529 First Digit = 6 Complete protection against dust Second Digit = 8 Protection against submersion in water

- Magnet with excellent waterproof performance is used
- Water drain holes added to Frame
- Aluminum Die Cast Frame

Standard

Epoxy resin coating of motor (IP68)

**Outlet Drain Holes** 

More Information at: <u>sanyodenki.com/america</u> | SANYO DENKI AMERICA, Inc.