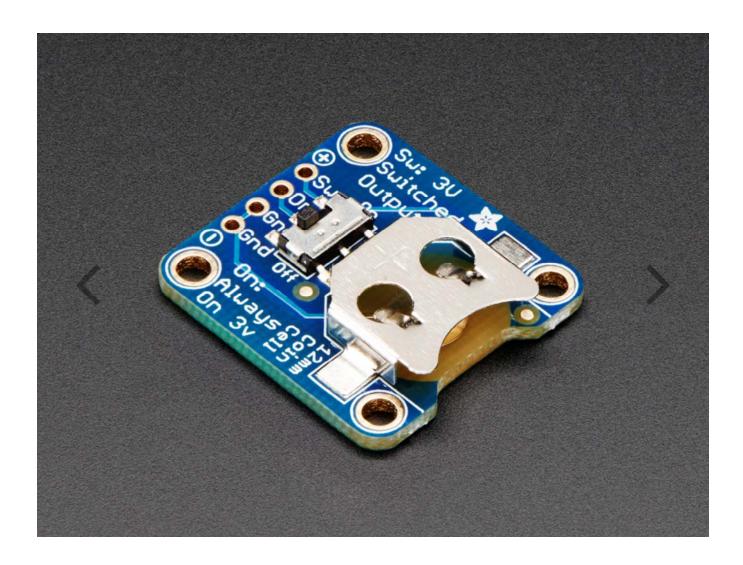

## 12mm Coin Cell Breakout w/ On-Off Switch

PRODUCT ID: 1867

DESCRIPTION -

Simple but effective – this breakout board has a CR1220 coin cell battery holder soldered on, an on/off switch and 0.1" pitch breakout pins for easy connecting. Great for powering very low-current projects, or adding a battery backup circuit to a real-time-clock or similar. There's two ground pins, one 'switched' power pin, and one pin that is always on.