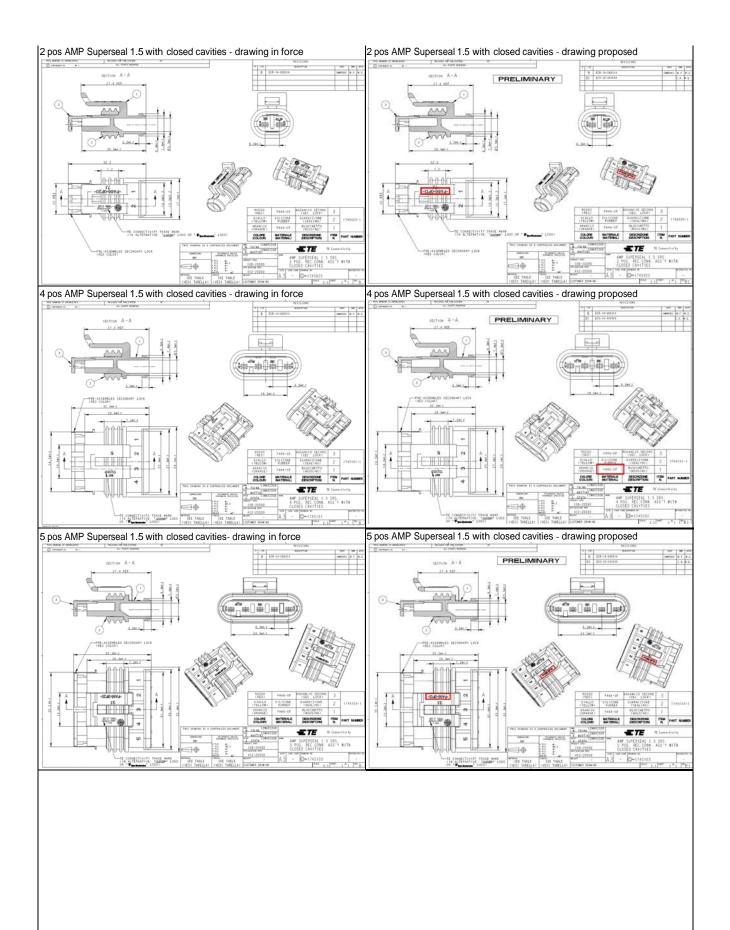

### Customer Drawing(s) Being Modified:

| Drawing Number | Related Part Number | Customer Part Number | <b>Current Revision</b> | New Revision |
|----------------|---------------------|----------------------|-------------------------|--------------|
| 282079         | 282079-2            |                      | G1                      |              |
| 282080         | 282080-2            |                      | D2                      |              |
| 282087         | 282087-1            |                      | C2                      |              |
| 282088         | 282088-1            |                      | F3                      |              |
| 282090         | 282090-1            |                      | E1                      |              |
| 284716         | 284716-3            |                      | D1                      |              |
| 284848         | 284848-5            |                      | C3                      |              |

#### Customer Drawing(s) Being Modified:

| Drawing Number | Related Part Number | Customer Part Number ( | Current Revision | New Revision |
|----------------|---------------------|------------------------|------------------|--------------|
| 282087         | 282087-1            |                        | C2               |              |