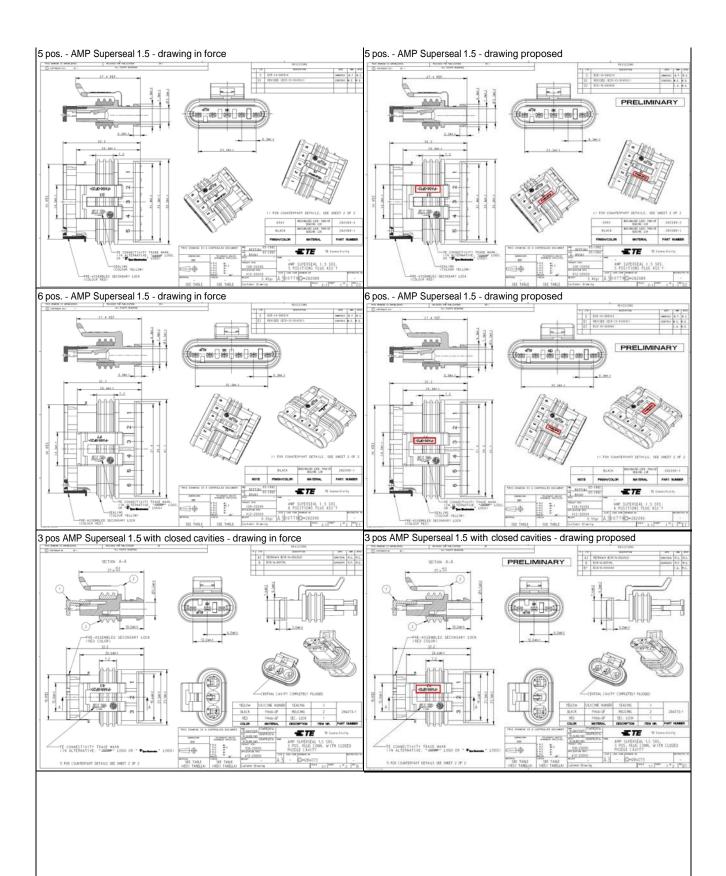

### Customer Drawing(s) Being Modified:

| Drawing Number | Related Part Number | Customer Part Number | <b>Current Revision</b> | New Revision |
|----------------|---------------------|----------------------|-------------------------|--------------|
| 282079         | 282079-2            |                      | G1                      |              |
| 282080         | 282080-2            |                      | D2                      |              |
| 282087         | 282087-1            |                      | C2                      |              |
| 282088         | 282088-1            |                      | F3                      |              |
| 282090         | 282090-1            |                      | E1                      |              |
| 284716         | 284716-3            |                      | D1                      |              |
| 284848         | 284848-5            |                      | C3                      |              |

### Customer Drawing(s) Being Modified:

| Drawing Number | Related Part Number | Customer Part Number | Current Revision | New Revision |
|----------------|---------------------|----------------------|------------------|--------------|
| <u> 282079</u> | 282079-2            |                      | G1               |              |
| <u> 282080</u> | 282080-2            |                      | D2               |              |
| <u>282088</u>  | 282088-1            |                      | F3               |              |
| 282090         | 282090-1            |                      | E1               |              |
| <u> 284716</u> | 284716-3            |                      | D1               |              |
| <u>284848</u>  | 284848-5            |                      | C3               |              |