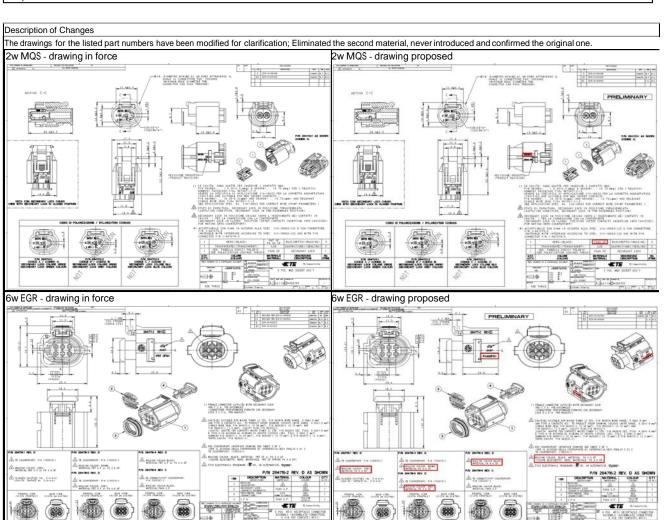

### Customer Drawing(s) Being Modified:

| Drawing Number | Related Part Number | Customer Part Number | <b>Current Revision</b> | New Revision |
|----------------|---------------------|----------------------|-------------------------|--------------|
| 282079         | 282079-2            |                      | G1                      |              |
| 282080         | 282080-2            |                      | D2                      |              |
| 282087         | 282087-1            |                      | C2                      |              |
| 282088         | 282088-1            |                      | F3                      |              |
| 282090         | 282090-1            |                      | E1                      |              |
| 284716         | 284716-3            |                      | D1                      |              |
| 284848         | 284848-5            |                      | C3                      |              |

#### Customer Drawing(s) Being Modified:

| Drawing Number | Related Part Number | Customer Part Number ( | Current Revision | New Revision |
|----------------|---------------------|------------------------|------------------|--------------|
| 282087         | 282087-1            |                        | C2               |              |