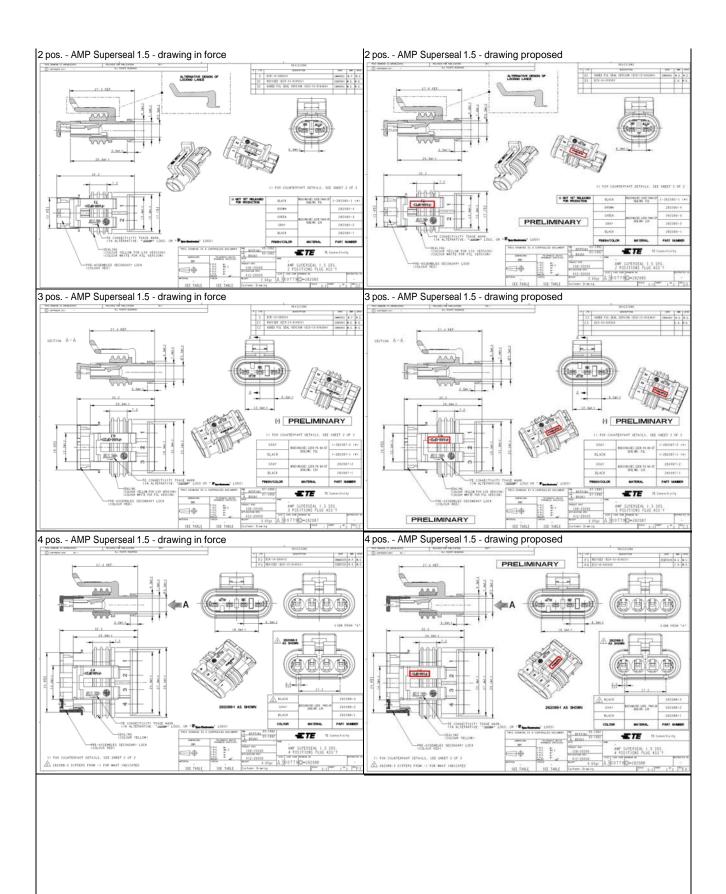

### Customer Drawing(s) Being Modified:

| Drawing Number | Related Part Number | Customer Part Number | <b>Current Revision</b> | New Revision |
|----------------|---------------------|----------------------|-------------------------|--------------|
| 282079         | 282079-2            |                      | G1                      |              |
| 282080         | 282080-2            |                      | D2                      |              |
| 282087         | 282087-1            |                      | C2                      |              |
| 282088         | 282088-1            |                      | F3                      |              |
| 282090         | 282090-1            |                      | E1                      |              |
| 284716         | 284716-3            |                      | D1                      |              |
| 284848         | 284848-5            |                      | C3                      |              |

### Customer Drawing(s) Being Modified:

| Drawing Number | Related Part Number | Customer Part Number | Current Revision | New Revision |
|----------------|---------------------|----------------------|------------------|--------------|
| <u> 282079</u> | 282079-2            |                      | G1               |              |
| <u> 282080</u> | 282080-2            |                      | D2               |              |
| <u>282088</u>  | 282088-1            |                      | F3               |              |
| 282090         | 282090-1            |                      | E1               |              |
| <u> 284716</u> | 284716-3            |                      | D1               |              |
| <u>284848</u>  | 284848-5            |                      | C3               |              |