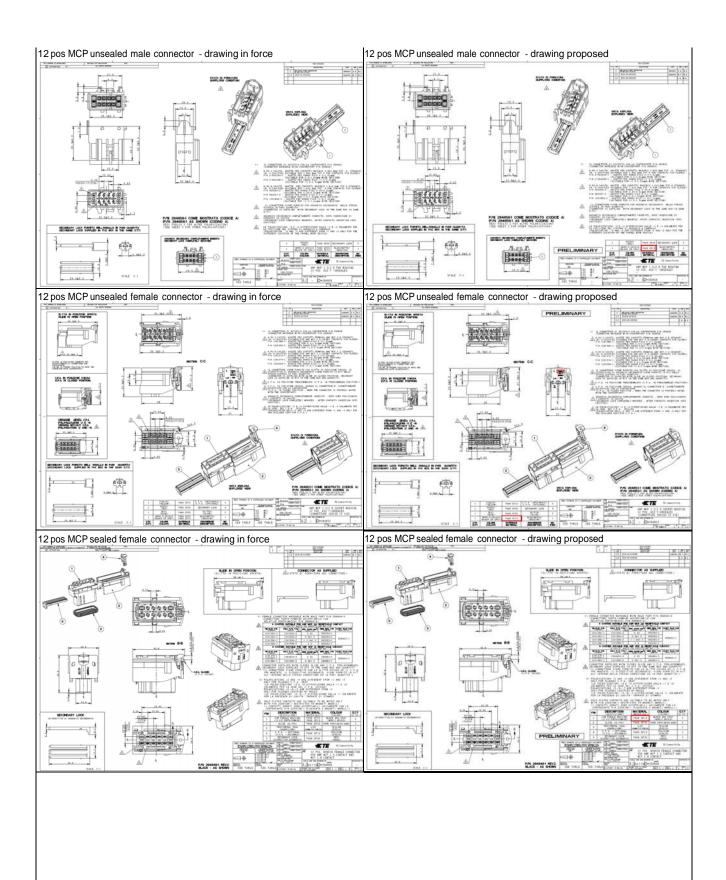

#### Customer Drawing(s) Being Modified:

| Drawing Number | Related Part Number | Customer Part Number Curr | rent Revision | New Revision |
|----------------|---------------------|---------------------------|---------------|--------------|
| 284716         | 284716-3            | D1                        |               |              |