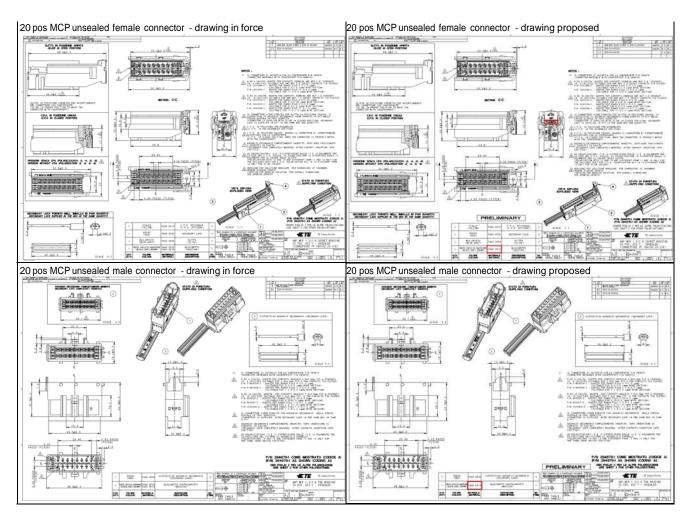

### Customer Drawing(s) Being Modified:

| Drawing Number | Related Part Number | Customer Part Number | Current Revision | New Revision |
|----------------|---------------------|----------------------|------------------|--------------|
| <u> 282079</u> | 282079-2            |                      | G1               |              |
| <u> 282080</u> | 282080-2            |                      | D2               |              |
| <u>282088</u>  | 282088-1            |                      | F3               |              |
| 282090         | 282090-1            |                      | E1               |              |
| <u> 284716</u> | 284716-3            |                      | D1               |              |
| <u>284848</u>  | 284848-5            |                      | C3               |              |