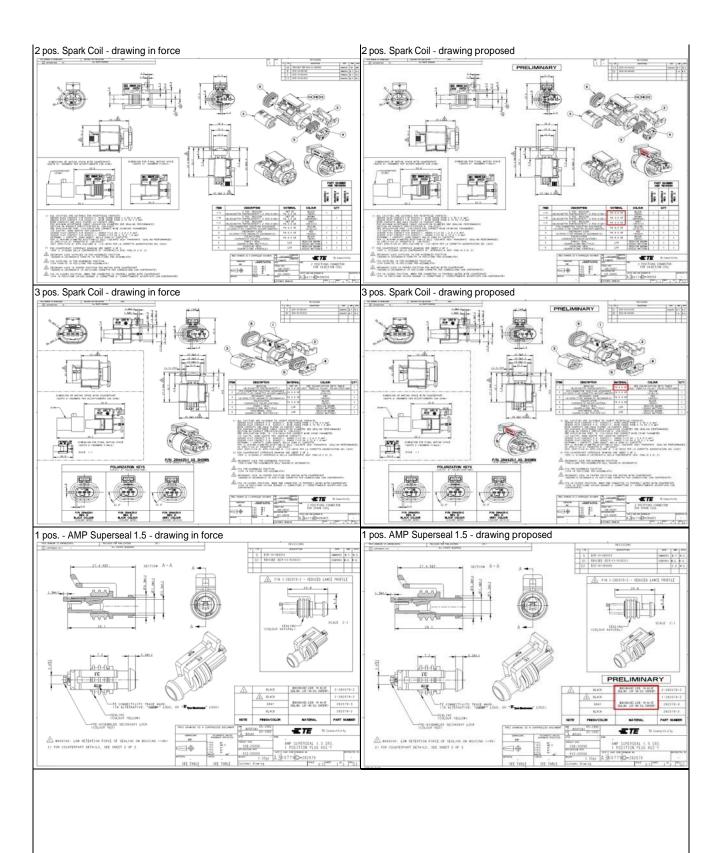

### Customer Drawing(s) Being Modified:

| Drawing Number | Related Part Number | Customer Part Number | <b>Current Revision</b> | New Revision |
|----------------|---------------------|----------------------|-------------------------|--------------|
| 282079         | 282079-2            |                      | G1                      |              |
| 282080         | 282080-2            |                      | D2                      |              |
| 282087         | 282087-1            |                      | C2                      |              |
| 282088         | 282088-1            |                      | F3                      |              |
| 282090         | 282090-1            |                      | E1                      |              |
| 284716         | 284716-3            |                      | D1                      |              |
| 284848         | 284848-5            |                      | C3                      |              |

### Customer Drawing(s) Being Modified:

| Drawing Number | Related Part Number | Customer Part Number | Current Revision | New Revision |
|----------------|---------------------|----------------------|------------------|--------------|
| <u> 282079</u> | 282079-2            |                      | G1               |              |
| <u> 282080</u> | 282080-2            |                      | D2               |              |
| <u>282088</u>  | 282088-1            |                      | F3               |              |
| 282090         | 282090-1            |                      | E1               |              |
| <u> 284716</u> | 284716-3            |                      | D1               |              |
| <u>284848</u>  | 284848-5            |                      | C3               |              |