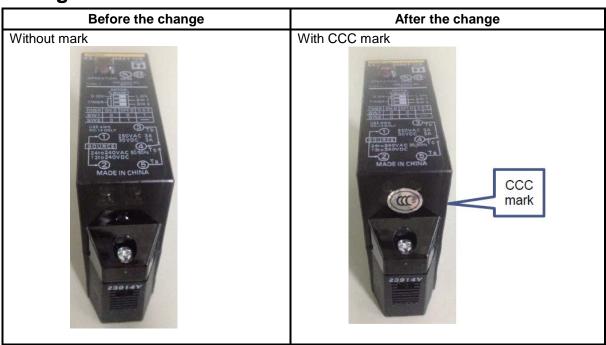

**Reason for Modification:** Omron applied for China Compulsory Certification CCC and received approval. The mark allows the E3JM to be imported to China for sale and used in industrial equipment.

## **Affected Parts**

| Models          |
|-----------------|
| E3JM-DS70M4-US  |
| E3JM-DS70M4T-US |
| E3JM-R4M4-US    |
| E3JM-R4M4T-US   |
| E3JM-10M4-US    |
| E3JM-10M4T-US   |
| E3JM-DS70R4-US  |
| E3JM-DS70R4T-US |
| E3JM-R4R4-US    |
| E3JM-R4R4T-US   |
| E3JM-10R4-US    |
| E3JM-10R4T-US   |
| E3JM-DS70S4-US  |
| E3JM-DS70S4T-US |
| E3JM-R4S4-US    |
| E3JM-R4S4T-US   |
| E3JM-10S4-US    |
| E3JM-10S4T-US   |