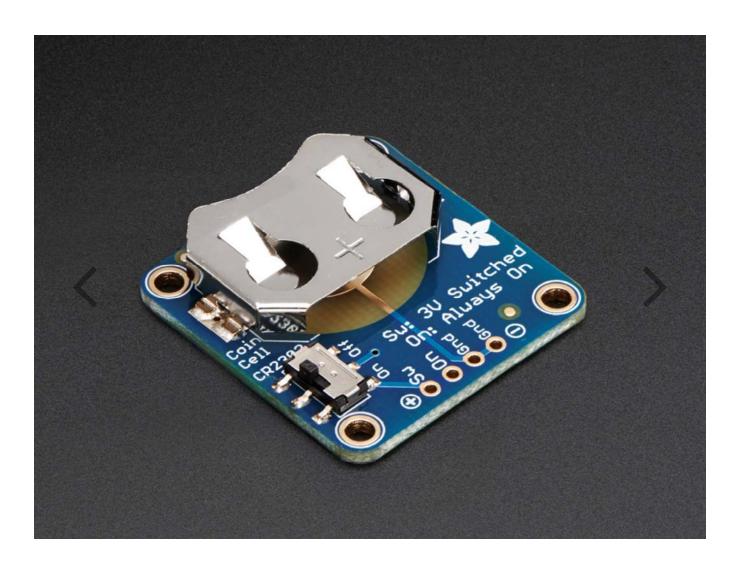

## 20mm Coin Cell Breakout w/On-Off Switch (CR2032)

PRODUCT ID: 1871

DESCRIPTION -

Simple but effective – this sewable breakout board has a CR2032 coin cell battery holder soldered on, an on/off switch and 0.1" pitch breakout pins for easy connecting. Great for powering very low-current projects, or adding a battery backup circuit to a real-time-clock or similar. There's two ground pins, one 'switched' power pin, and one pin that is always on.